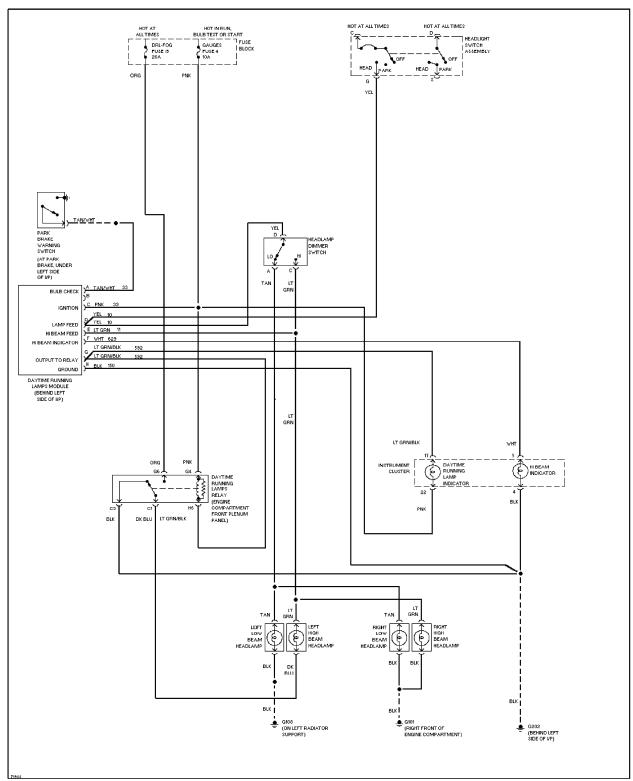

Fog Lamp Circuit, Composite W/ DRL

Fog Lamp Circuit, Sealed Beam W/ DRL

Headlight Circuit, Composite W/ DRL

Headlight Circuit, Composite W/O DRL

Headlight Circuit, Sealed Beam W/ DRL

Headlight Circuit, Sealed Beam W/O DRL