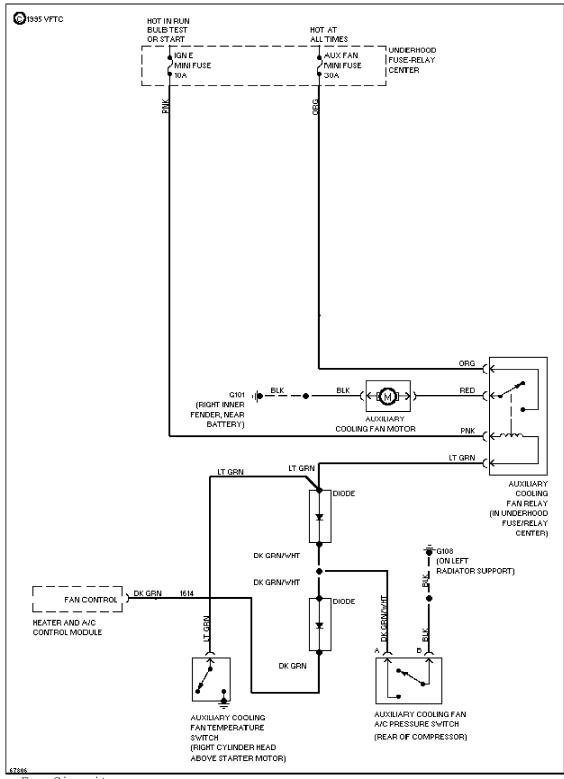

## **COOLING FAN**

Cooling Fan Circuit

5.7L (VIN K), Cruise Control Circuit

6.5L (VIN S), Cruise Control Circuit

Defogger Circuit

5.7L (VIN K), Engine Performance Circuits, A/T (1 of 3)

5.7L (VIN K), Engine Performance Circuits, A/T (2 of 3)