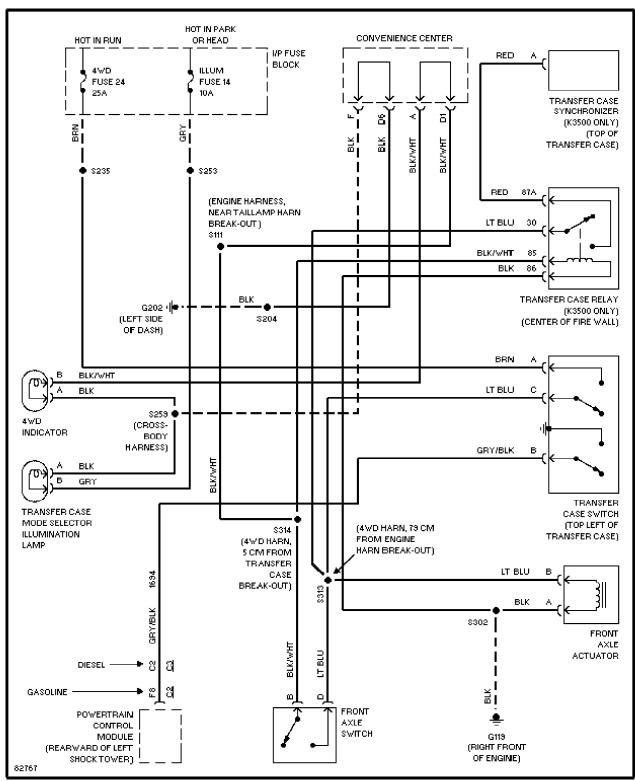

## STARTING/CHARGING

Charging Circuit

Supplemental Restraint Circuit

5.7L (VIN K), Transmission Circuit, 4L60-E

Transfer Case Circuit

6.5L (VIN S), Transmission Circuit

Transfer Case Circuit

Rear Glass Release Circuit