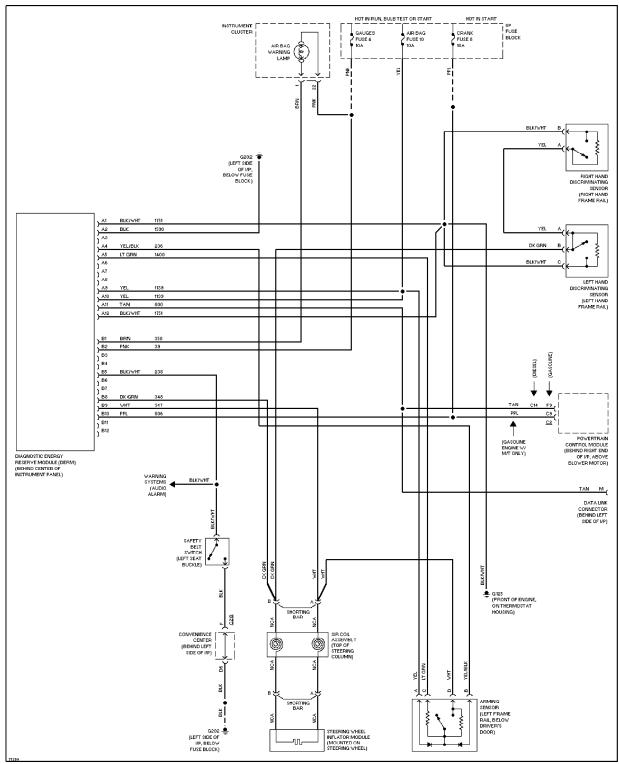

## STARTING/CHARGING

Charging Circuit

Supplemental Restraint Circuit

5.7L (VIN K), Transmission Circuit, 4L60-E

Transfer Case Circuit

6.5L (VIN S), Transmission Circuit

Transfer Case Circuit

Rear Glass Release Circuit