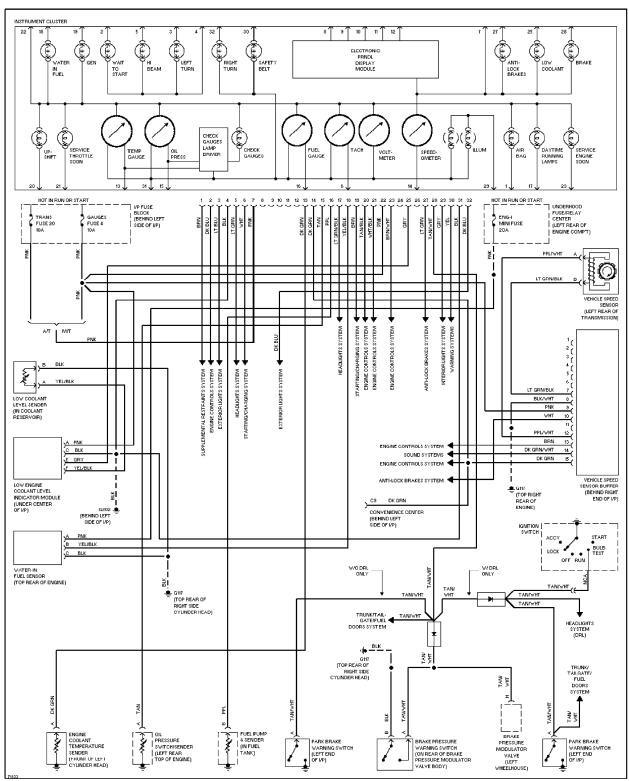

## **INSTRUMENT CLUSTER**

Instrument Cluster Circuit, Diesel

Instrument Cluster Circuit, Gasoline

Courtesy Lamps Circuit, W/ Auxiliary Lighting

Courtesy Lamps Circuit, W/O Auxiliary Lighting

Instrument Illumination Circuit (1 of 2)

Instrument Illumination Circuit (2 of 2)

Power Distribution Circuit, Diesel (1 of 6)

Power Distribution Circuit, Diesel (2 of 6)

Power Distribution Circuit, Diesel (3 of 6)

Power Distribution Circuit, Diesel (4 of 6)