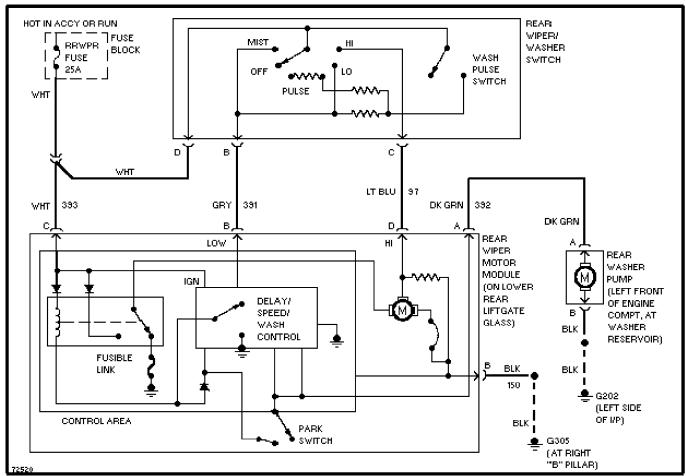

## **WARNING SYSTEMS**

Warning System Circuits

Front Washer/Wiper Circuit

Rear Wiper/Washer Circuit