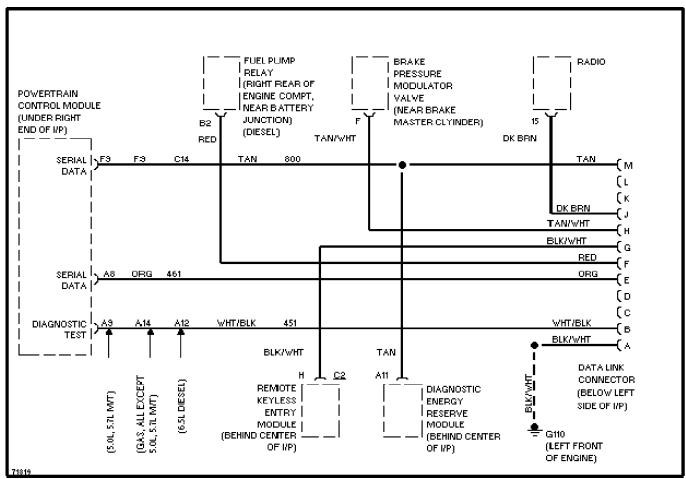

## **AIR CONDITIONING**

Heater Circuit

Anti-lock Brake Circuits

Data Link Connector Circuit