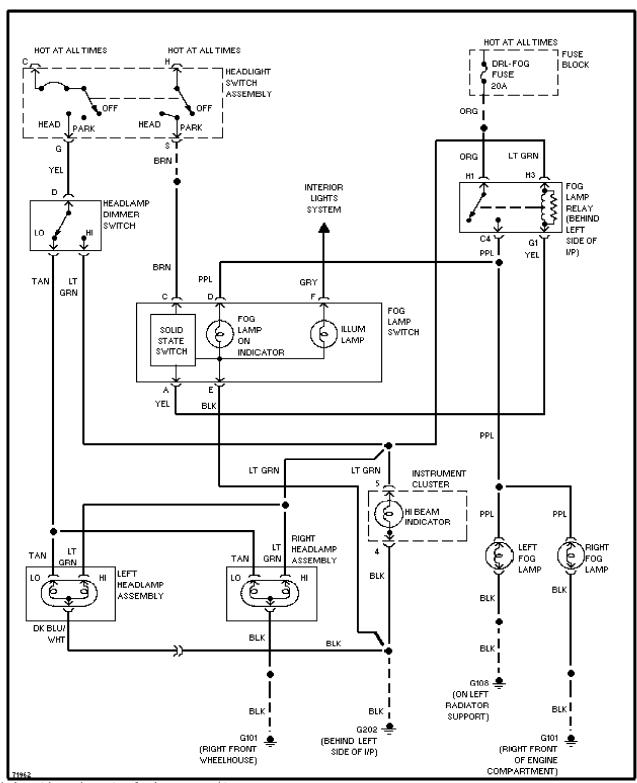

Fog Lamp Circuit, Composite W/ DRL

Fog Lamp Circuit, Sealed Beam W/ DRL

Headlight Circuit, Composite W/ DRL

Headlight Circuit, Composite W/O DRL

Headlight Circuit, Sealed Beam W/ DRL

Headlight Circuit, Sealed Beam W/O DRL