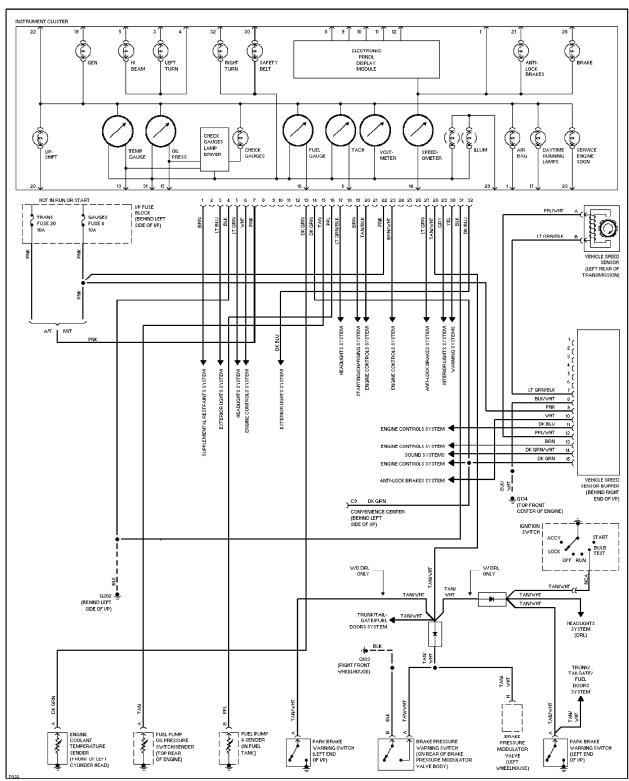

## **INSTRUMENT CLUSTER**

Instrument Cluster Circuit, Diesel

Instrument Cluster Circuit, Gasoline

Courtesy Lamps Circuit, W/ Auxiliary Lighting

Courtesy Lamps Circuit, W/O Auxiliary Lighting

Instrument Illumination Circuit (1 of 2)