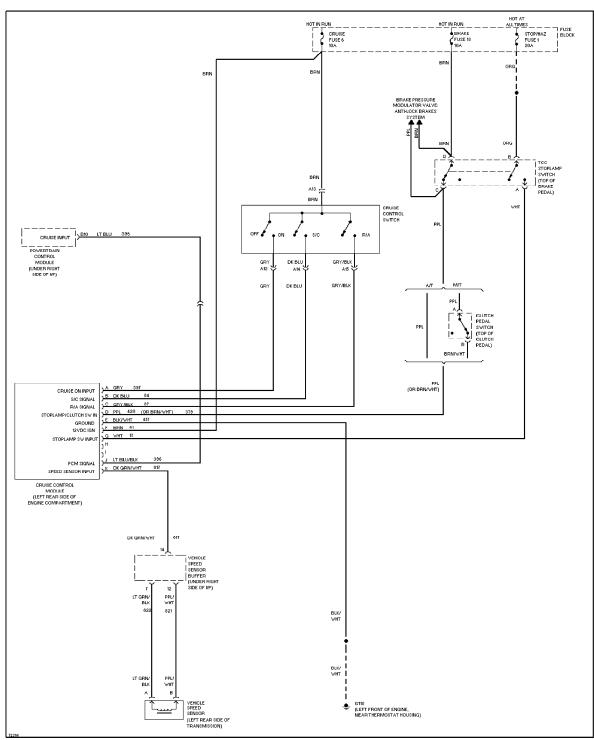

## **COOLING FAN**

Cooling Fan Circuit

5.7L (VIN K), Cruise Control Circuit

6.5L (VIN S), Cruise Control Circuit

Defogger Circuit

5.7L (VIN K), Engine Performance Circuits, A/T (1 of 3)

5.7L (VIN K), Engine Performance Circuits, A/T (2 of 3)