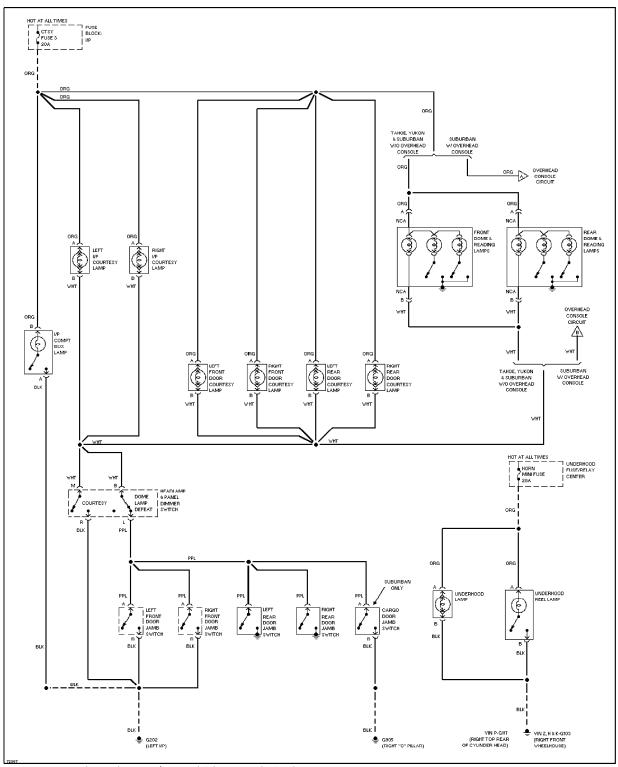

## **INSTRUMENT CLUSTER**

Instrument Cluster Circuit, Diesel

Instrument Cluster Circuit, Gasoline

Courtesy Lamps Circuit, W/ Auxiliary Lighting

Courtesy Lamps Circuit, W/O Auxiliary Lighting

Instrument Illumination Circuit (1 of 2)