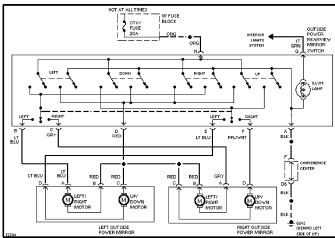

y Lighting



Instrument Illumination Circuit (1 of 2)



Instrument Illumination Circuit (2 of 2)



Power Distribution Circuit, Diesel (1 of 6)



Power Distribution Circuit, Diesel (2 of 6)



Power Distribution Circuit, Diesel (3 of 6)



Power Distribution Circuit, Diesel (4 of 6)



Power Distribution Circuit, Diesel (5 of 6)



Power Distribution Circuit, Diesel (6 of 6)



Power Distribution Circuit, Gasoline (1 of 6)



Power Distribution Circuit, Gasoline (2 of 6)



Power Distribution Circuit, Gasoline (3 of 6)



Power Distribution Circuit, Gasoline (4 of 6)



Power Distribution Circuit, Gasoline (5 of 6)



Power Distribution Circuit, Gasoline (6 of 6)



Door Lock Circuit, 2 Door



Door Lock Circuit, 4 Door



Keyless Entry Circuit, 2 Door



Keyless Entry Circuit, 4 Door



Power Mirror Circuit

## **POWER SEATS**



6-Way Power Seat Circuit



Lumbar Circuit

## **POWER WINDOWS**



Power Window Circuit, 2 Door



Power Window Circuit, 4 Door



Radio Circuits, W/ Amplifier



Radio Circuits, W/O Amplifier



Shift Interlock Circuit

## STARTING/CHARGING



Charging Circuit





Supplemental Restraint Circuit



5.7L (VIN K), Transmission Circuit, 4L60-E



Transfer Case Circuit



6.5L (VIN S), Transmission Circuit



Transfer Case Circuit



Rear Glass Release Circuit

## **WARNING SYSTEMS**



Warning System Circuits



Front Washer/Wiper Circuit



Rear Wiper/Washer Circuit