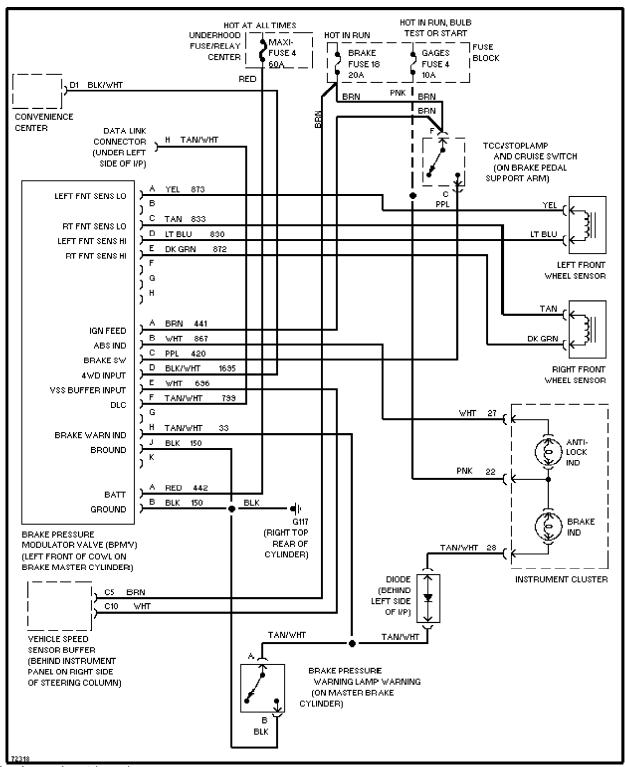

## **AIR CONDITIONING**

Heater Circuit

Anti-lock Brake Circuits

Data Link Connector Circuit