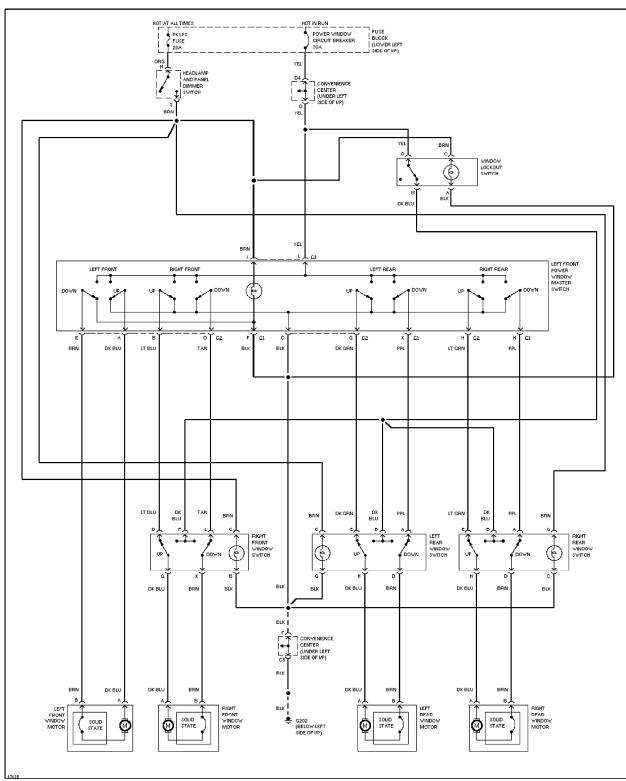

## **POWER WINDOWS**

Power Window Circuit, 2 Door

Power Window Circuit, 4 Door

Radio Circuits, W/ Amplifier

Radio Circuits, W/O Amplifier

Shift Interlock Circuit