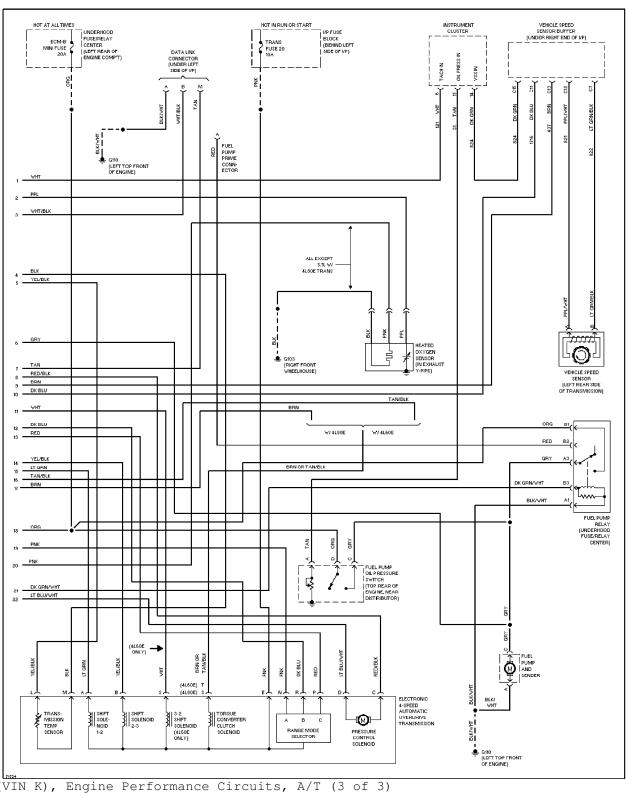

5.7L (VIN K), Engine Performance Circuits, A/T (3 of 3)

5.7L (VIN K), Engine Performance Circuits, M/T (1 of 2)

5.7L (VIN K), Engine Performance Circuits, M/T (2 of 2)

6.5L (VIN S), Engine Performance Circuits, 4L80-E A/T (1 of 2)