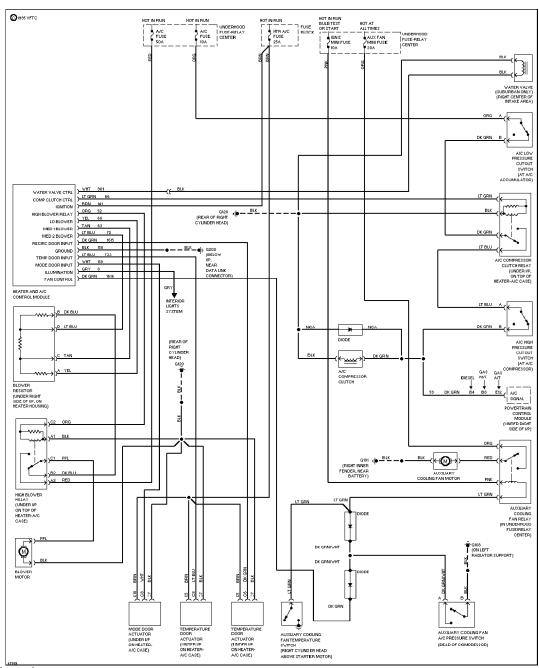

## **AIR CONDITIONING**

Heater Circuit

Anti-lock Brake Circuits

Data Link Connector Circuit