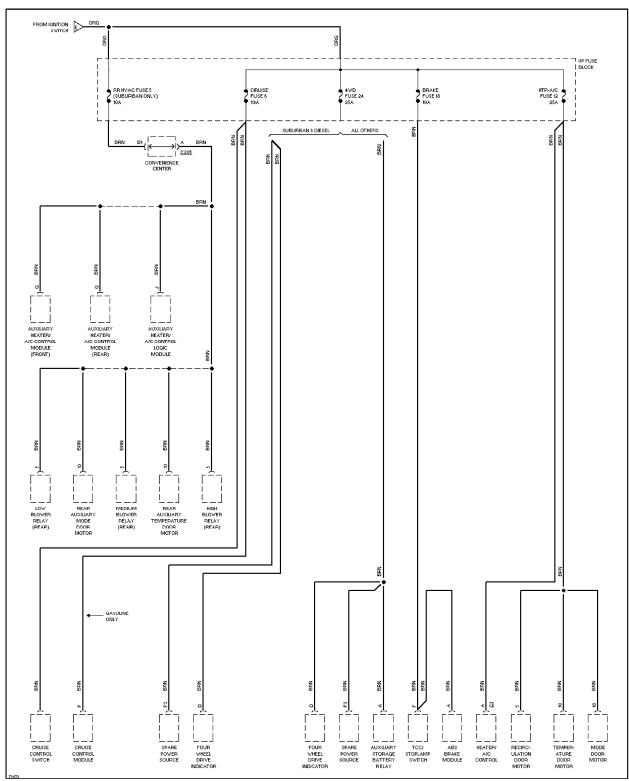

## **COOLING FAN**

Cooling Fan Circuit

5.7L (VIN K), Cruise Control Circuit

6.5L (VIN S), Cruise Control Circuit

Defogger Circuit

5.7L (VIN K), Engine Performance Circuits, A/T (1 of 3)

5.7L (VIN K), Engine Performance Circuits, A/T (2 of 3)

## STARTING/CHARGING

Charging Circuit

Supplemental Restraint Circuit

5.7L (VIN K), Transmission Circuit, 4L60-E

Transfer Case Circuit

6.5L (VIN S), Transmission Circuit

Transfer Case Circuit

Rear Glass Release Circuit