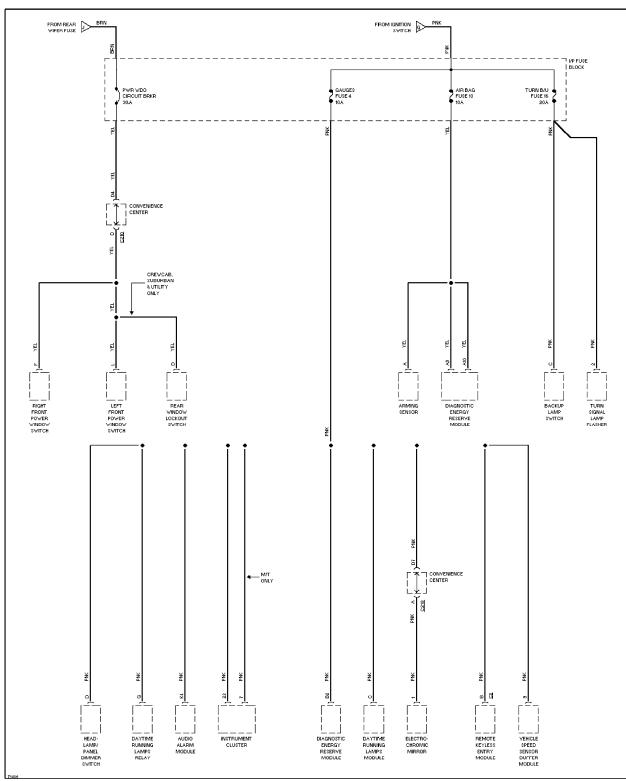

Instrument Illumination Circuit (2 of 2)

Power Distribution Circuit, Diesel (1 of 6)

Power Distribution Circuit, Diesel (2 of 6)

Power Distribution Circuit, Diesel (3 of 6)

Power Distribution Circuit, Diesel (4 of 6)