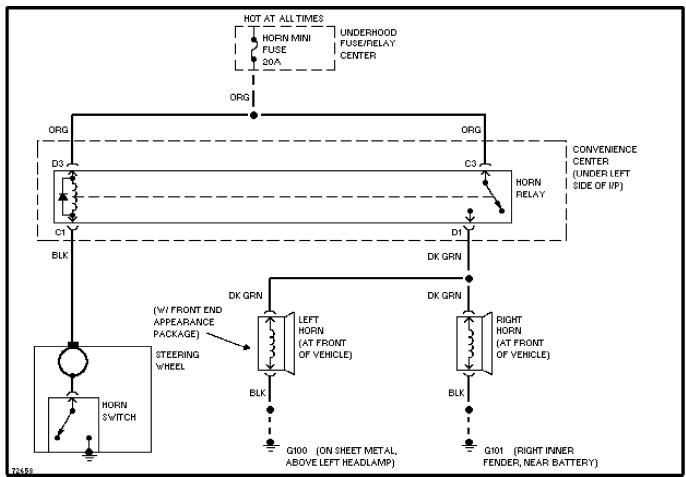

f 3)



5.7L (VIN K), Engine Performance Circuits, A/T (2 of 3)



5.7L (VIN K), Engine Performance Circuits, A/T (3 of 3)



5.7L (VIN K), Engine Performance Circuits, M/T (1 of 2)



5.7L (VIN K), Engine Performance Circuits, M/T (2 of 2)



6.5L (VIN S), Engine Performance Circuits, 4L80-E A/T (1 of 2)



6.5L (VIN S), Engine Performance Circuits, 4L80-E A/T (2 of 2)



Exterior Light Circuit



Ground Distribution Circuit (1 of 4)



Ground Distribution Circuit (2 of 4)



Ground Distribution Circuit (3 of 4)



Ground Distribution Circuit (4 of 4)



Fog Lamp Circuit, Composite W/ DRL



Fog Lamp Circuit, Sealed Beam W/ DRL



Headlight Circuit, Composite W/ DRL



Headlight Circuit, Composite W/O DRL



Headlight Circuit, Sealed Beam W/ DRL



Headlight Circuit, Sealed Beam W/O DRL



Horn Circuit

## **INSTRUMENT CLUSTER**



Instrument Cluster Circuit, Diesel



Instrument Cluster Circuit, Gasoline



Courtesy Lamps Circuit, W/ Auxiliary Lighting



Courtesy Lamps Circuit, W/O Auxiliary Lighting



Instrument Illumination Circuit (1 of 2)



Instrument Illumination Circuit (2 of 2)



Power Distribution Circuit, Diesel (1 of 6)



Power Distribution Circuit, Diesel (2 of 6)



Power Distribution Circuit, Diesel (3 of 6)



Power Distribution Circuit, Diesel (4 of 6)



Power Distribution Circuit, Diesel (5 of 6)



Power Distribution Circuit, Diesel (6 of 6)



Power Distribution Circuit, Gasoline (1 of 6)



Power Distribution Circuit, Gasoline (2 of 6)



Power Distribution Circuit, Gasoline (3 of 6)



Power Distribution Circuit, Gasoline (4 of 6)



Power Distri