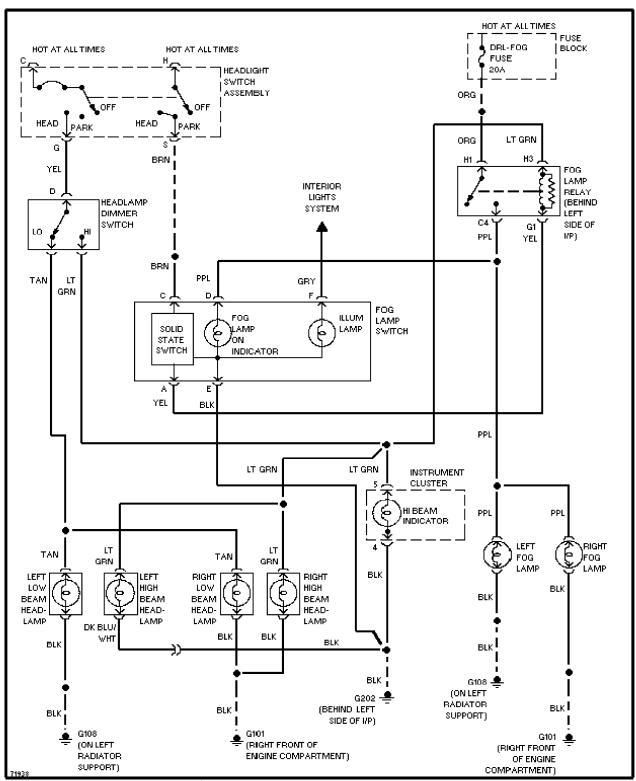

Fog Lamp Circuit, Composite W/ DRL

Fog Lamp Circuit, Sealed Beam W/ DRL

Headlight Circuit, Composite W/ DRL

Headlight Circuit, Composite W/O DRL

Headlight Circuit, Sealed Beam W/ DRL

Headlight Circuit, Sealed Beam W/O DRL