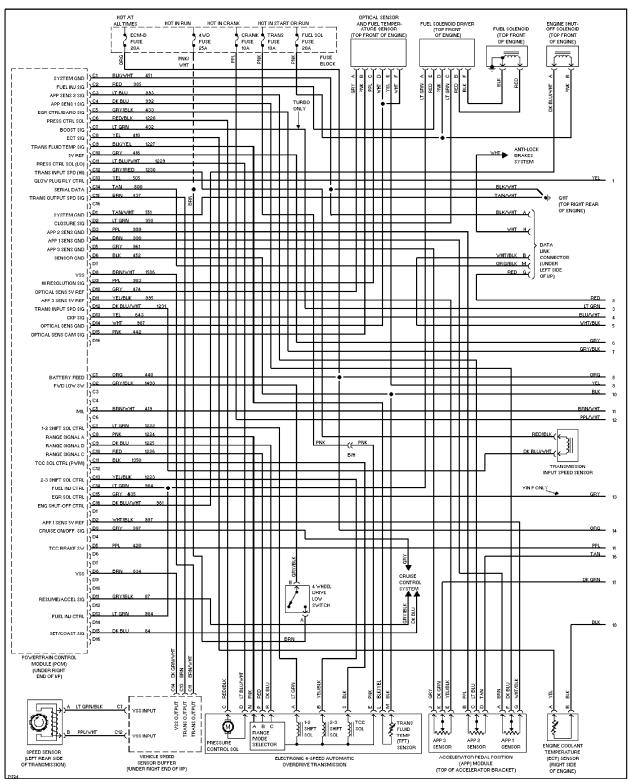

5.7L (VIN K), Engine Performance Circuits, A/T (3 of 3)

5.7L (VIN K), Engine Performance Circuits, M/T (1 of 2)

5.7L (VIN K), Engine Performance Circuits, M/T (2 of 2)

6.5L (VIN S), Engine Performance Circuits, 4L80-E A/T (1 of 2)