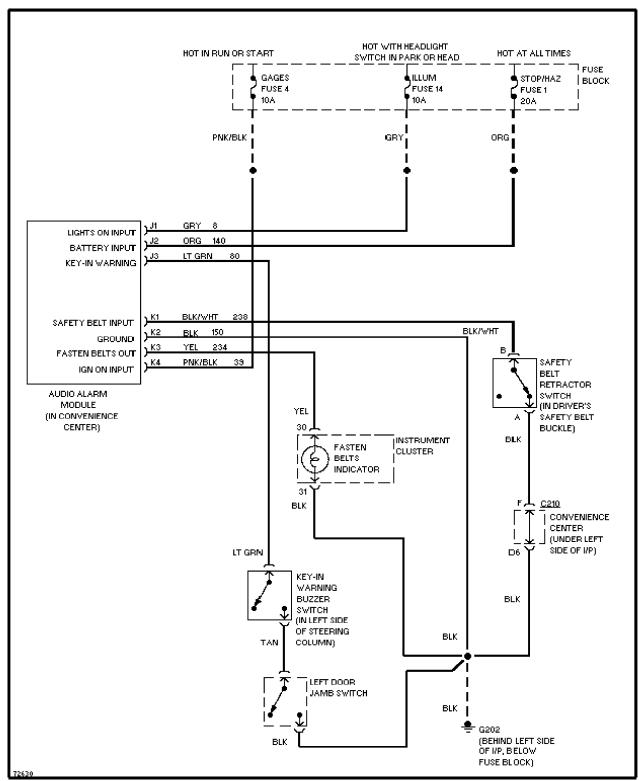

## **WARNING SYSTEMS**

Warning System Circuits

Front Washer/Wiper Circuit

Rear Wiper/Washer Circuit