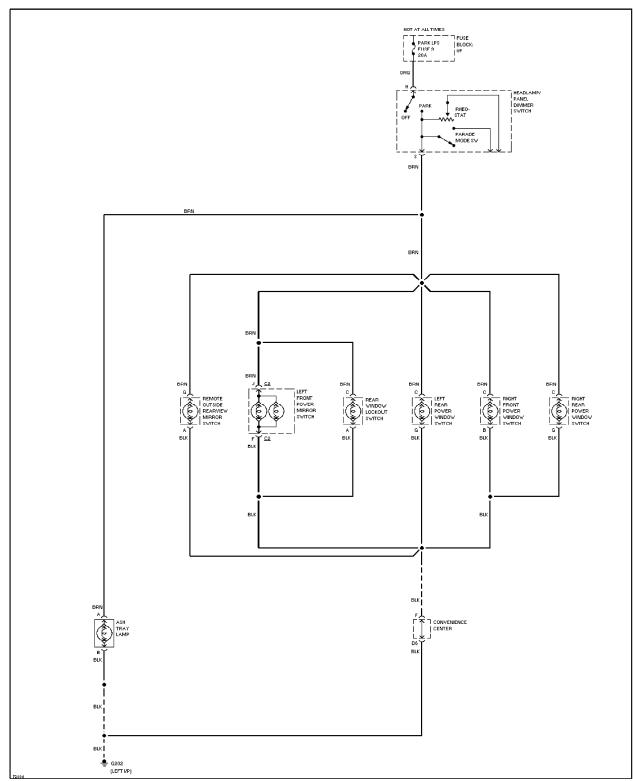

Keyless Entry Circuit, 4 Door

Power Mirror Circuit

## **POWER WINDOWS**

Power Window Circuit, 2 Door

Power Window Circuit, 4 Door

Radio Circuits, W/ Amplifier

Radio Circuits, W/O Amplifier

Shift Interlock Circuit