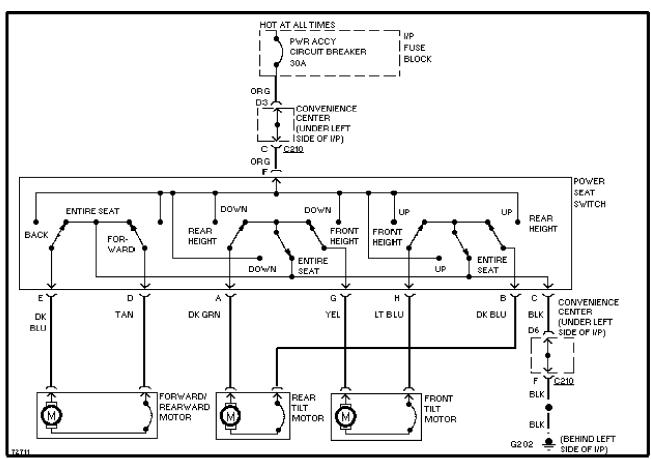

t (1 of 2)



Instrument Illumination Circuit (2 of 2)



Power Distribution Circuit, Diesel (1 of 6)



Power Distribution Circuit, Diesel (2 of 6)



Power Distribution Circuit, Diesel (3 of 6)



Power Distribution Circuit, Diesel (4 of 6)



Power Distribution Circuit, Diesel (5 of 6)



Power Distribution Circuit, Diesel (6 of 6)



Power Distribution Circuit, Gasoline (1 of 6)



Power Distribution Circuit, Gasoline (2 of 6)



Power Distribution Circuit, Gasoline (3 of 6)



Power Distribution Circuit, Gasoline (4 of 6)



Power Distribution Circuit, Gasoline (5 of 6)



Power Distribution Circuit, Gasoline (6 of 6)



Door Lock Circuit, 2 Door



Door Lock Circuit, 4 Door



Keyless Entry Circuit, 2 Door



Keyless Entry Circuit, 4 Door



Power Mirror Circuit

## **POWER SEATS**



6-Way Power Seat Circuit



Lumbar Circuit

## **POWER WINDOWS**



Power Window Circuit, 2 Door



Power Window Circuit, 4 Door



Radio Circuits, W/ Amplifier



Radio Circuits, W/O Amplifier



Shift Interlock Circuit

## STARTING/CHARGING



Charging Circuit





Supplemental Restraint Circuit



5.7L (VIN K), Transmission Circuit, 4L60-E



Transfer Case Circuit



6.5L (VIN S), Transmission Circuit



Transfer Case Circuit



Rear Glass Release Circuit

## **WARNING SYSTEMS**



Warning System Circuits



Front Washer/Wiper Circuit



Rear Wiper/Washer Circuit