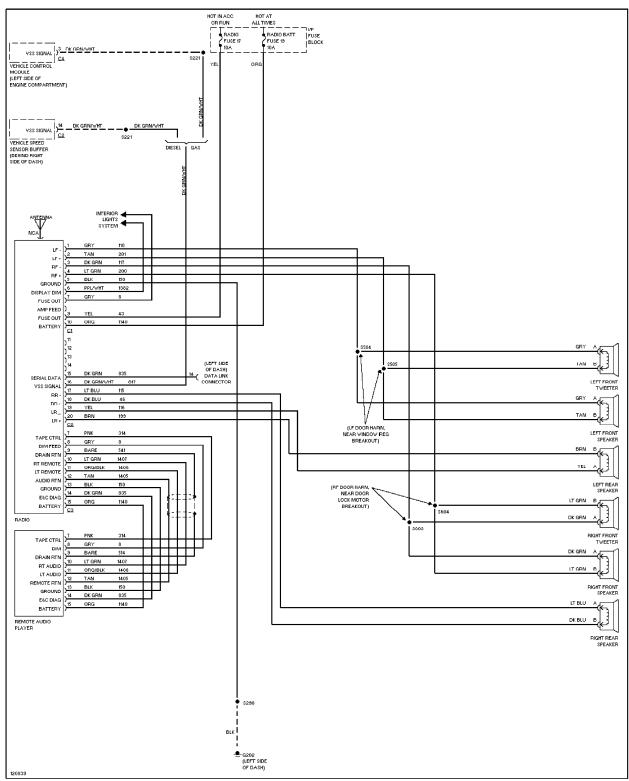

## **POWER WINDOWS**

Power Window Circuit, 2 Door

Power Window Circuit, 4 Door

Radio Circuits, W/ Amplifier

Radio Circuits, W/O Amplifier

Shift Interlock Circuit