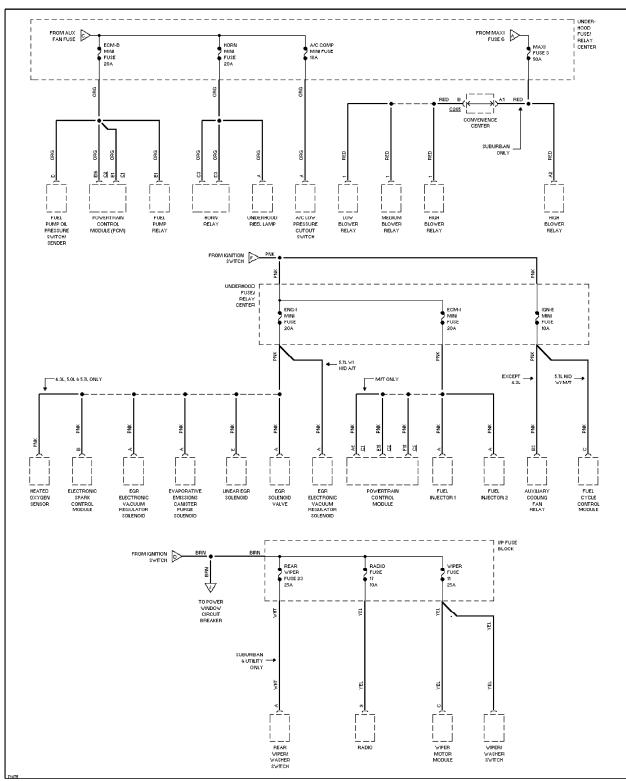

5.7L (VIN K), Engine Performance Circuits, A/T (3 of 3)

5.7L (VIN K), Engine Performance Circuits, M/T (1 of 2)

5.7L (VIN K), Engine Performance Circuits, M/T (2 of 2)

6.5L (VIN S), Engine Performance Circuits, 4L80-E A/T (1 of 2)

6.5L (VIN S), Engine Performance Circuits, 4L80-E A/T (2 of 2)

Exterior Light Circuit

Ground Distribution Circuit (1 of 4)

Ground Distribution Circuit (2 of 4)

Ground Distribution Circuit (3 of 4)

Ground Distribution Circuit (4 of 4)

## **POWER WINDOWS**

Power Window Circuit, 2 Door

Power Window Circuit, 4 Door

Radio Circuits, W/ Amplifier

Radio Circuits, W/O Amplifier

Shift Interlock Circuit

## **WARNING SYSTEMS**

Warning System Circuits

Front Washer/Wiper Circuit

Rear Wiper/Washer Circuit