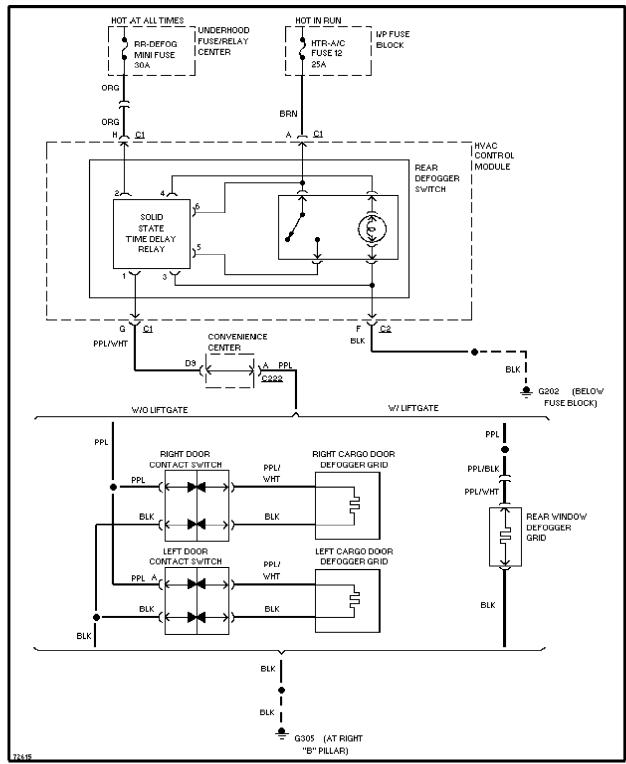

## **COOLING FAN**

Cooling Fan Circuit

5.7L (VIN K), Cruise Control Circuit

6.5L (VIN S), Cruise Control Circuit

Defogger Circuit

5.7L (VIN K), Engine Performance Circuits, A/T (1 of 3)

5.7L (VIN K), Engine Performance Circuits, A/T (2 of 3)