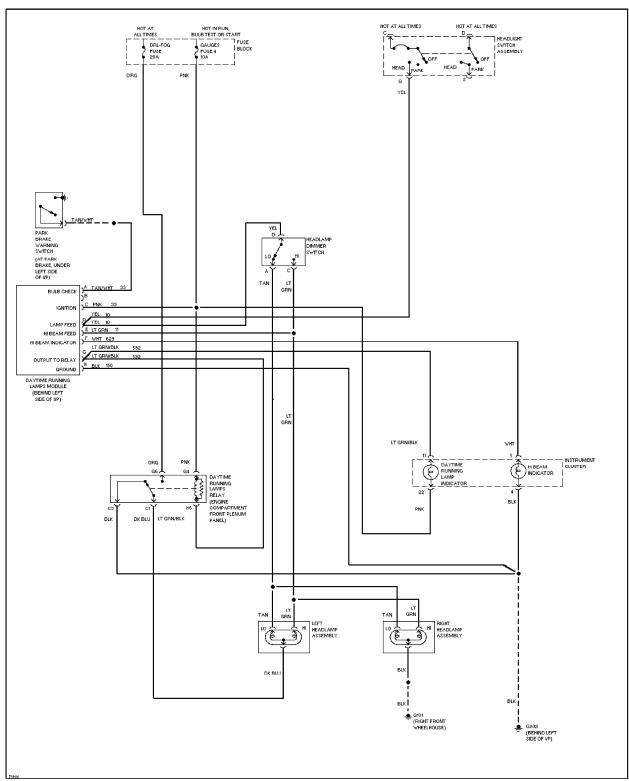

Fog Lamp Circuit, Composite W/ DRL

Fog Lamp Circuit, Sealed Beam W/ DRL

Headlight Circuit, Composite W/ DRL

Headlight Circuit, Composite W/O DRL

Headlight Circuit, Sealed Beam W/ DRL

Headlight Circuit, Sealed Beam W/O DRL