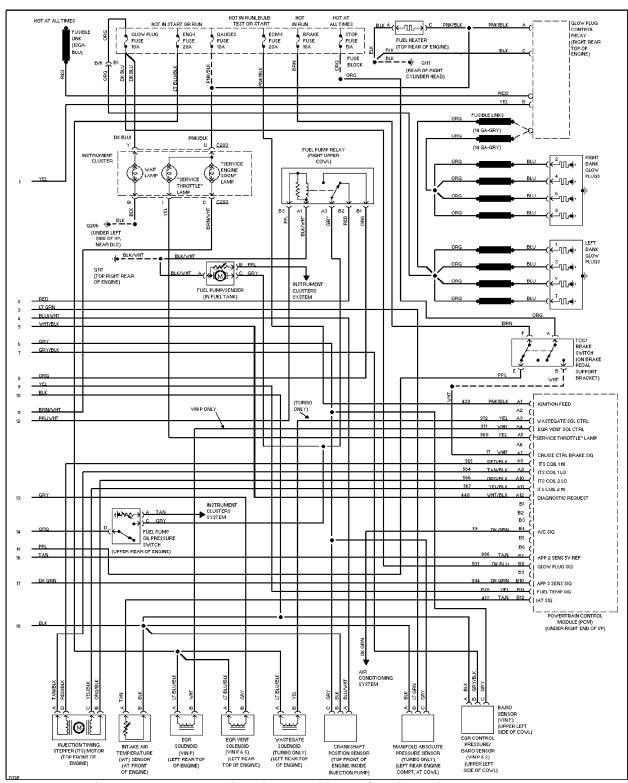

5.7L (VIN K), Engine Performance Circuits, A/T (3 of 3)

5.7L (VIN K), Engine Performance Circuits, M/T (1 of 2)

5.7L (VIN K), Engine Performance Circuits, M/T (2 of 2)

6.5L (VIN S), Engine Performance Circuits, 4L80-E A/T (1 of 2)