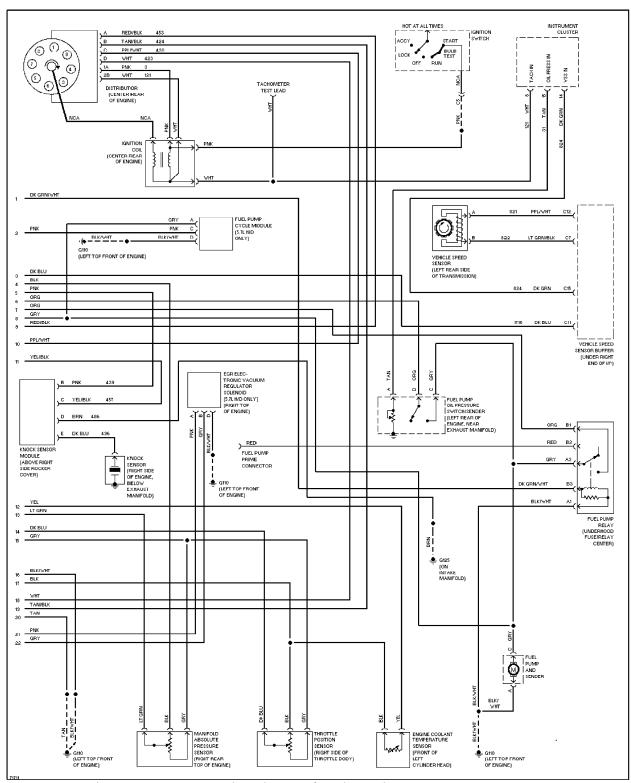

5.7L (VIN K), Engine Performance Circuits, A/T (3 of 3)

5.7L (VIN K), Engine Performance Circuits, M/T (1 of 2)

5.7L (VIN K), Engine Performance Circuits, M/T (2 of 2)

6.5L (VIN S), Engine Performance Circuits, 4L80-E A/T (1 of 2)