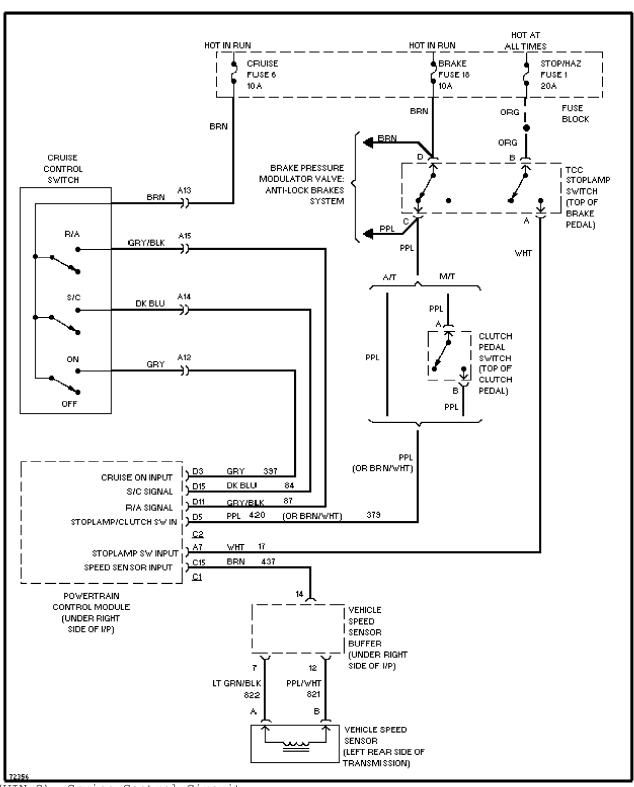

## **COOLING FAN**

Cooling Fan Circuit

5.7L (VIN K), Cruise Control Circuit

6.5L (VIN S), Cruise Control Circuit

Defogger Circuit

5.7L (VIN K), Engine Performance Circuits, A/T (1 of 3)

5.7L (VIN K), Engine Performance Circuits, A/T (2 of 3)