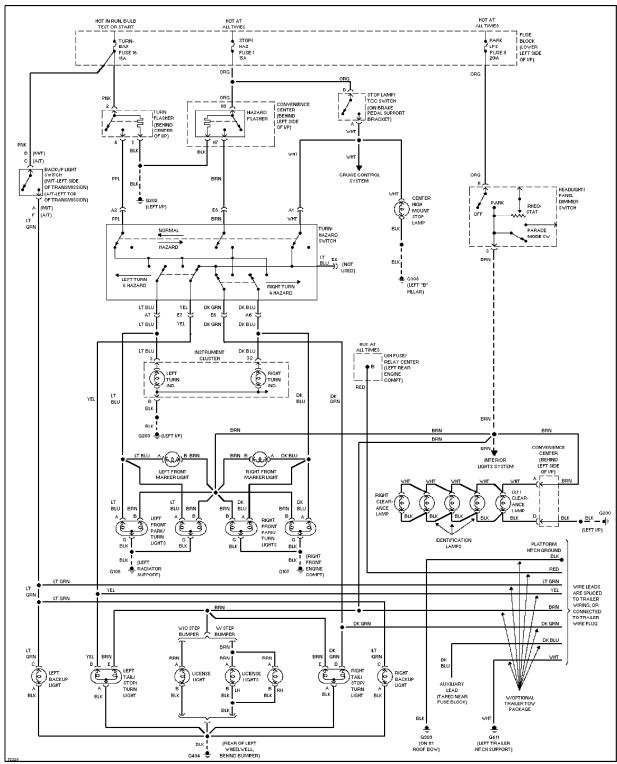

6.5L (VIN S), Engine Performance Circuits, 4L80-E A/T (2 of 2)

Exterior Light Circuit

Ground Distribution Circuit (1 of 4)

Ground Distribution Circuit (2 of 4)

Ground Distribution Circuit (3 of 4)

Ground Distribution Circuit (4 of 4)