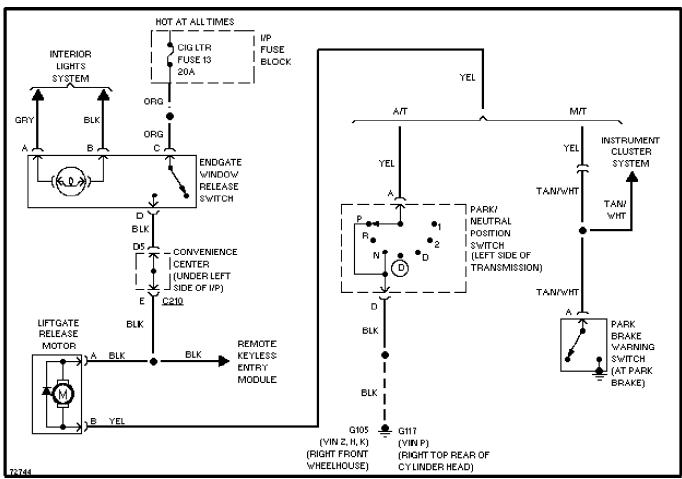

## STARTING/CHARGING

Charging Circuit

Supplemental Restraint Circuit

5.7L (VIN K), Transmission Circuit, 4L60-E

Transfer Case Circuit

6.5L (VIN S), Transmission Circuit

Transfer Case Circuit

Rear Glass Release Circuit