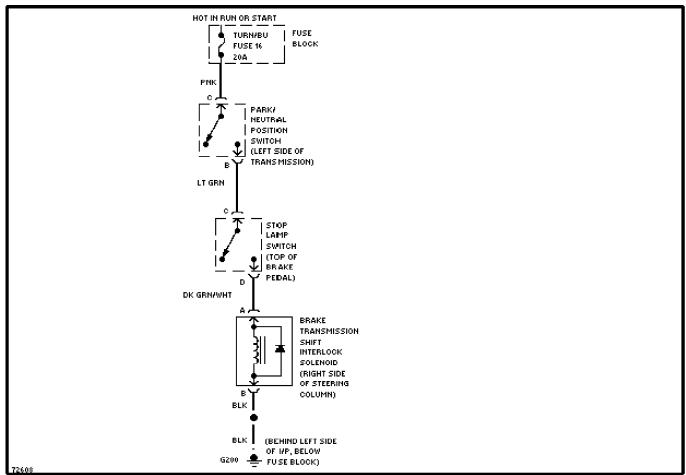

## **POWER WINDOWS**

Power Window Circuit, 2 Door

Power Window Circuit, 4 Door

Radio Circuits, W/ Amplifier

Radio Circuits, W/O Amplifier

Shift Interlock Circuit