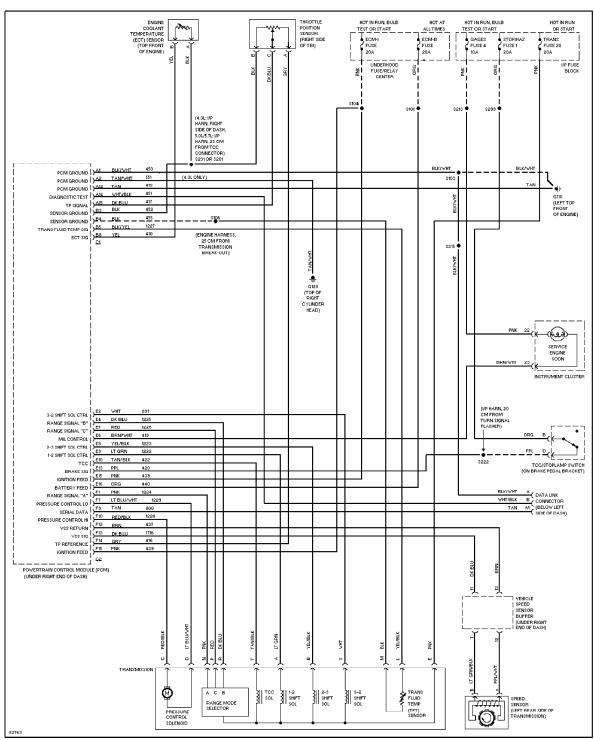

5.7L (VIN K), Engine Performance Circuits, A/T (3 of 3)

5.7L (VIN K), Engine Performance Circuits, M/T (1 of 2)

5.7L (VIN K), Engine Performance Circuits, M/T (2 of 2)

6.5L (VIN S), Engine Performance Circuits, 4L80-E A/T (1 of 2)