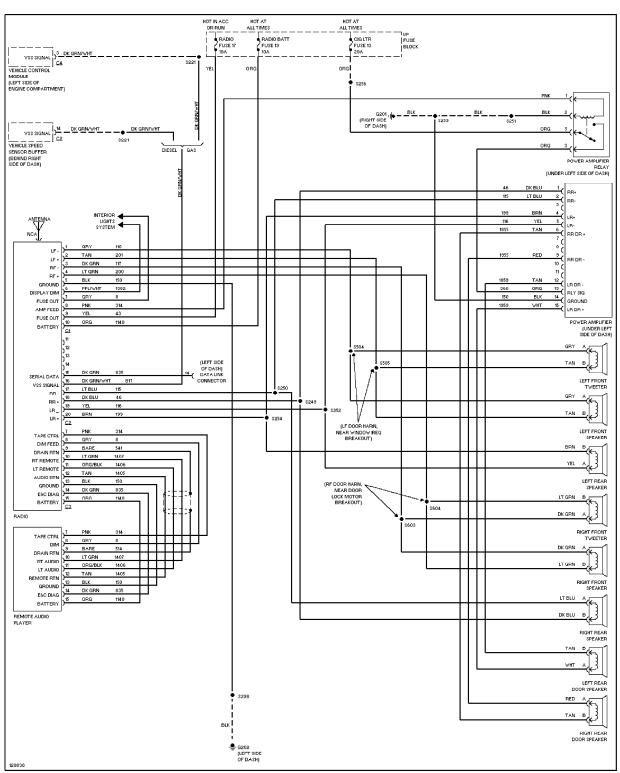

## **POWER WINDOWS**

Power Window Circuit, 2 Door

Power Window Circuit, 4 Door

Radio Circuits, W/ Amplifier

Radio Circuits, W/O Amplifier

Shift Interlock Circuit