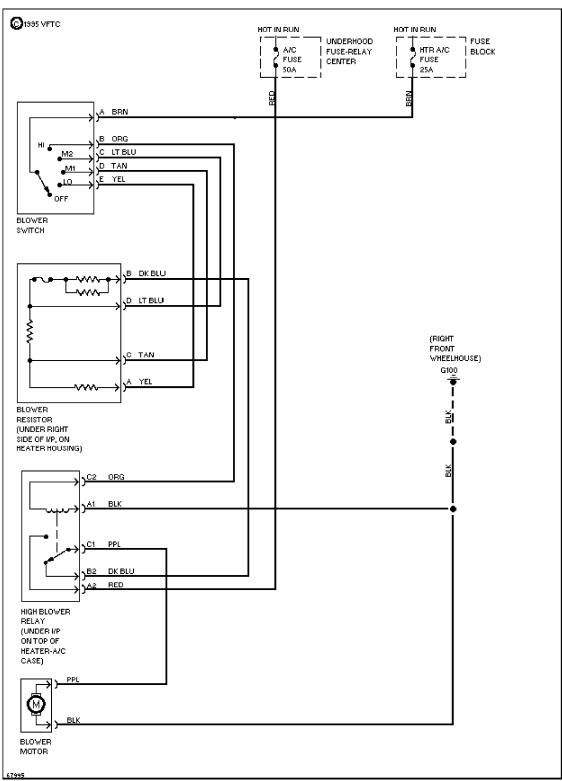

## **AIR CONDITIONING**

Heater Circuit

Anti-lock Brake Circuits

Data Link Connector Circuit