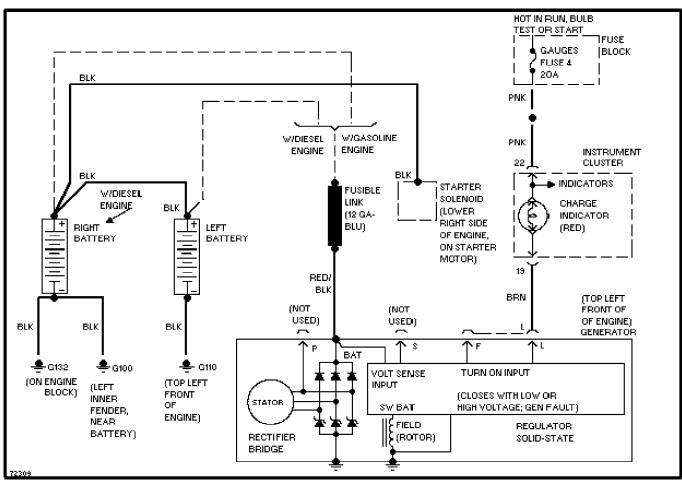

## STARTING/CHARGING

Charging Circuit

Supplemental Restraint Circuit

5.7L (VIN K), Transmission Circuit, 4L60-E

Transfer Case Circuit

6.5L (VIN S), Transmission Circuit

Transfer Case Circuit

Rear Glass Release Circuit