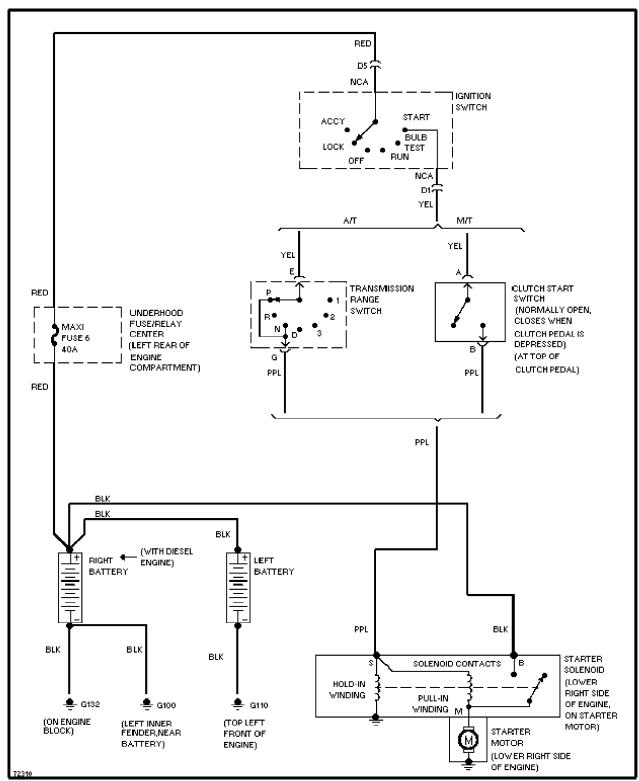

## STARTING/CHARGING

Charging Circuit

Supplemental Restraint Circuit

5.7L (VIN K), Transmission Circuit, 4L60-E

Transfer Case Circuit

6.5L (VIN S), Transmission Circuit

Transfer Case Circuit

Rear Glass Release Circuit