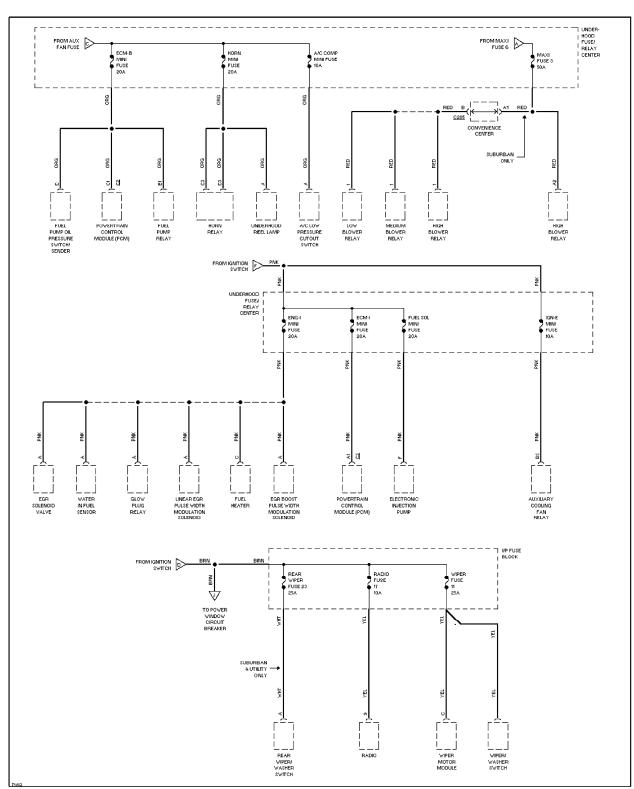

## **COOLING FAN**

Cooling Fan Circuit

5.7L (VIN K), Cruise Control Circuit

6.5L (VIN S), Cruise Control Circuit

Defogger Circuit

5.7L (VIN K), Engine Performance Circuits, A/T (1 of 3)

5.7L (VIN K), Engine Performance Circuits, A/T (2 of 3)

## **WARNING SYSTEMS**

Warning System Circuits

Front Washer/Wiper Circuit

Rear Wiper/Washer Circuit