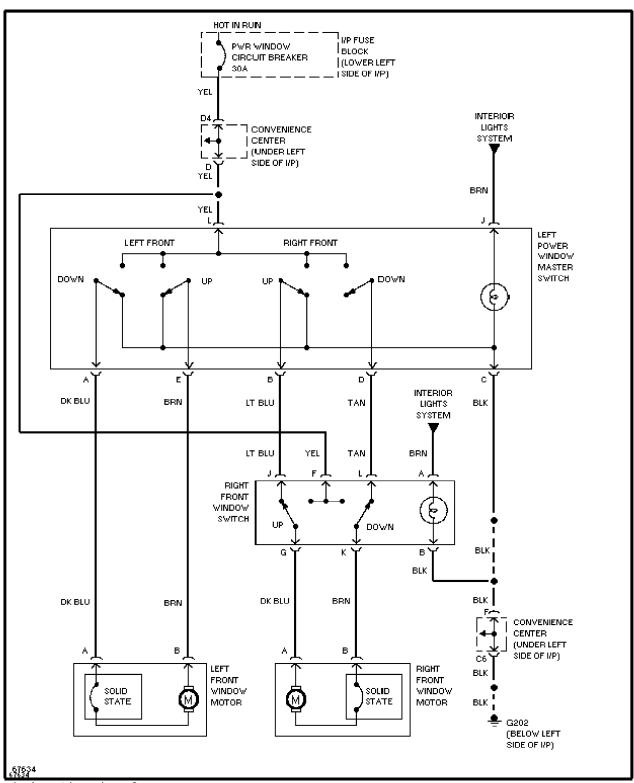

## **POWER WINDOWS**

Power Window Circuit, 2 Door

Power Window Circuit, 4 Door

Radio Circuits, W/ Amplifier

Radio Circuits, W/O Amplifier

Shift Interlock Circuit