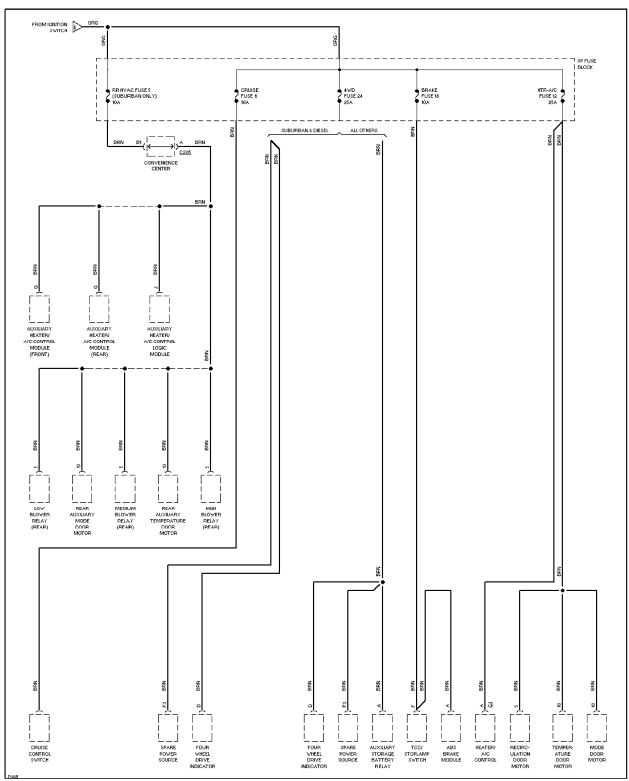

## **COOLING FAN**

Cooling Fan Circuit

5.7L (VIN K), Cruise Control Circuit

6.5L (VIN S), Cruise Control Circuit

Defogger Circuit

5.7L (VIN K), Engine Performance Circuits, A/T (1 of 3)

5.7L (VIN K), Engine Performance Circuits, A/T (2 of 3)