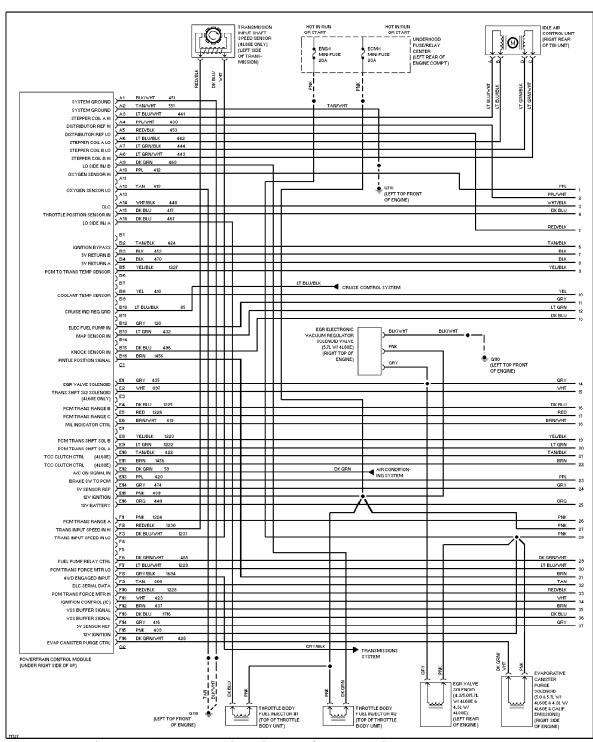

5.7L (VIN K), Engine Performance Circuits, A/T (3 of 3)

5.7L (VIN K), Engine Performance Circuits, M/T (1 of 2)

5.7L (VIN K), Engine Performance Circuits, M/T (2 of 2)

6.5L (VIN S), Engine Performance Circuits, 4L80-E A/T (1 of 2)