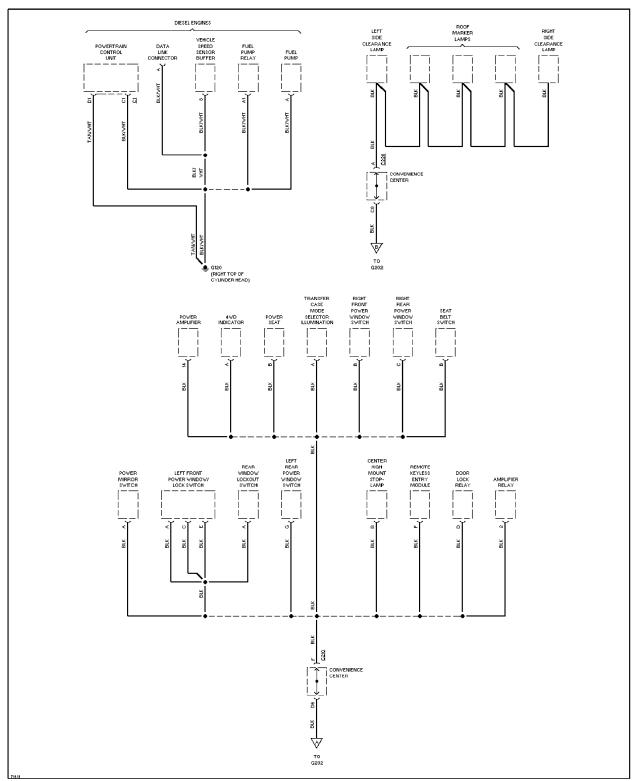

## **POWER WINDOWS**

Power Window Circuit, 2 Door

Power Window Circuit, 4 Door

Radio Circuits, W/ Amplifier

Radio Circuits, W/O Amplifier

Shift Interlock Circuit

Keyless Entry Circuit, 4 Door

Power Mirror Circuit