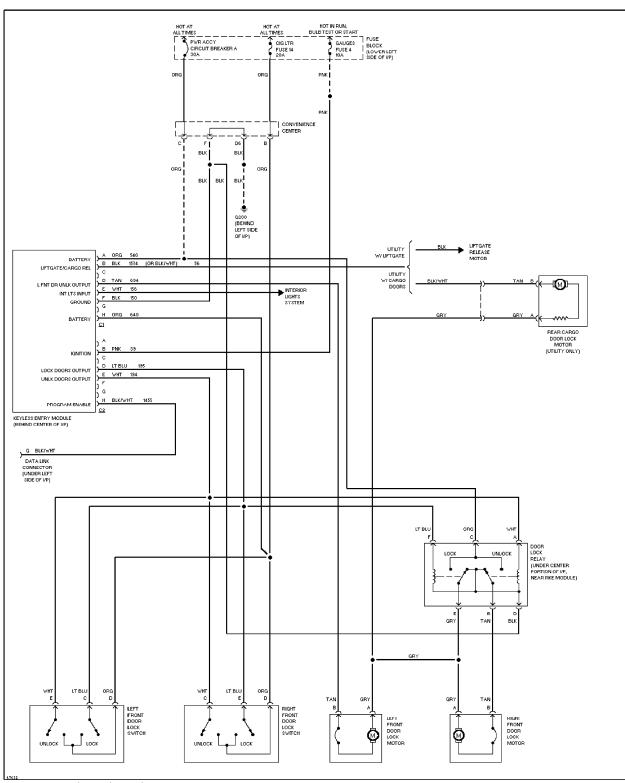

uit, W/ Auxiliary Lighting



Courtesy Lamps Circuit, W/O Auxiliary Lighting



Instrument Illumination Circuit (1 of 2)



Instrument Illumination Circuit (2 of 2)



Power Distribution Circuit, Diesel (1 of 6)



Power Distribution Circuit, Diesel (2 of 6)



Power Distribution Circuit, Diesel (3 of 6)



Power Distribution Circuit, Diesel (4 of 6)



Power Distribution Circuit, Diesel (5 of 6)



Power Distribution Circuit, Diesel (6 of 6)



Power Distribution Circuit, Gasoline (1 of 6)



Power Distribution Circuit, Gasoline (2 of 6)



Power Distribution Circuit, Gasoline (3 of 6)



Power Distribution Circuit, Gasoline (4 of 6)



Power Distribution Circuit, Gasoline (5 of 6)



Power Distribution Circuit, Gasoline (6 of 6)



Door Lock Circuit, 2 Door



Door Lock Circuit, 4 Door



Keyless Entry Circuit, 2 Door



Keyless Entry Circuit, 4 Door



Power Mirror Circuit

## **POWER SEATS**



6-Way Power Seat Circuit



Lumbar Circuit

## **POWER WINDOWS**



Power Window Circuit, 2 Door



Power Window Circuit, 4 Door



Radio Circuits, W/ Amplifier



Radio Circuits, W/O Amplifier



Shift Interlock Circuit

## STARTING/CHARGING



Charging Circuit





Supplemental Restraint Circuit



5.7L (VIN K), Transmission Circuit, 4L60-E



Transfer Case Circuit



6.5L (VIN S), Transmission Circuit



Transfer Case Circuit



Rear Glass Release Circuit

## **WARNING SYSTEMS**



Warning System Circuits



Front Washer/Wiper Circuit



Rear Wiper/Washer Circuit