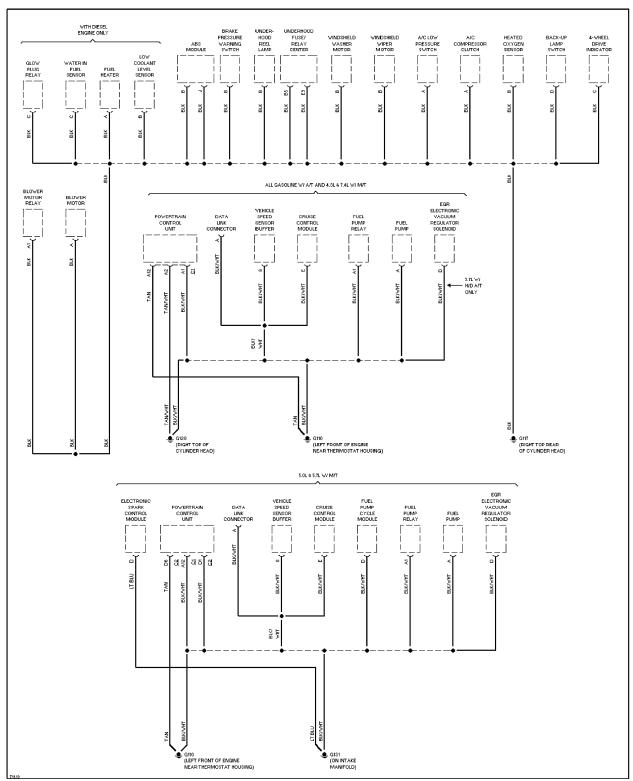

## **COOLING FAN**

Cooling Fan Circuit

5.7L (VIN K), Cruise Control Circuit

6.5L (VIN S), Cruise Control Circuit

Defogger Circuit

5.7L (VIN K), Engine Performance Circuits, A/T (1 of 3)

5.7L (VIN K), Engine Performance Circuits, A/T (2 of 3)

5.7L (VIN K), Engine Performance Circuits, A/T (3 of 3)

5.7L (VIN K), Engine Performance Circuits, M/T (1 of 2)

5.7L (VIN K), Engine Performance Circuits, M/T (2 of 2)

6.5L (VIN S), Engine Performance Circuits, 4L80-E A/T (1 of 2)

6.5L (VIN S), Engine Performance Circuits, 4L80-E A/T (2 of 2)

Exterior Light Circuit

Ground Distribution Circuit (1 of 4)

Ground Distribution Circuit (2 of 4)

Ground Distribution Circuit (3 of 4)

Ground Distribution Circuit (4 of 4)