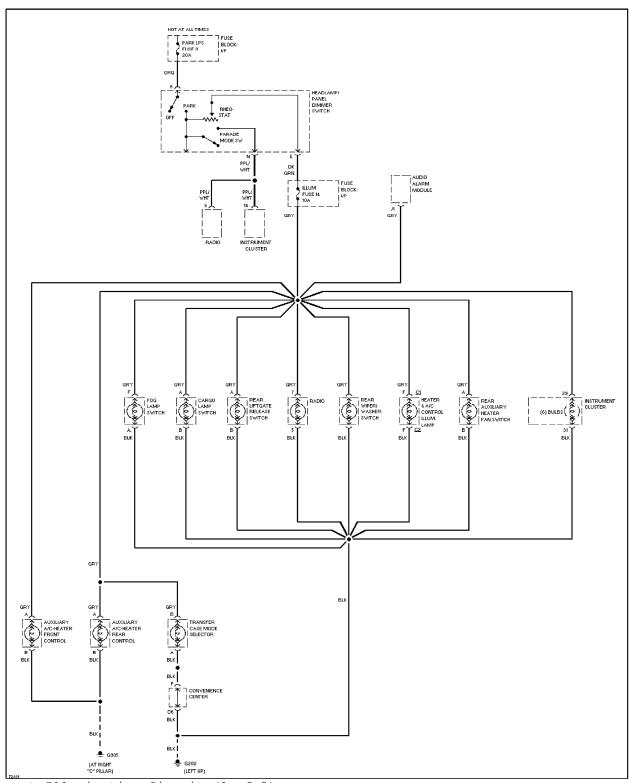

## **INSTRUMENT CLUSTER**

Instrument Cluster Circuit, Diesel

Instrument Cluster Circuit, Gasoline

Courtesy Lamps Circuit, W/ Auxiliary Lighting

Courtesy Lamps Circuit, W/O Auxiliary Lighting

Instrument Illumination Circuit (1 of 2)

Instrument Illumination Circuit (2 of 2)

Power Distribution Circuit, Diesel (1 of 6)

Power Distribution Circuit, Diesel (2 of 6)

Power Distribution Circuit, Diesel (3 of 6)

Power Distribution Circuit, Diesel (4 of 6)