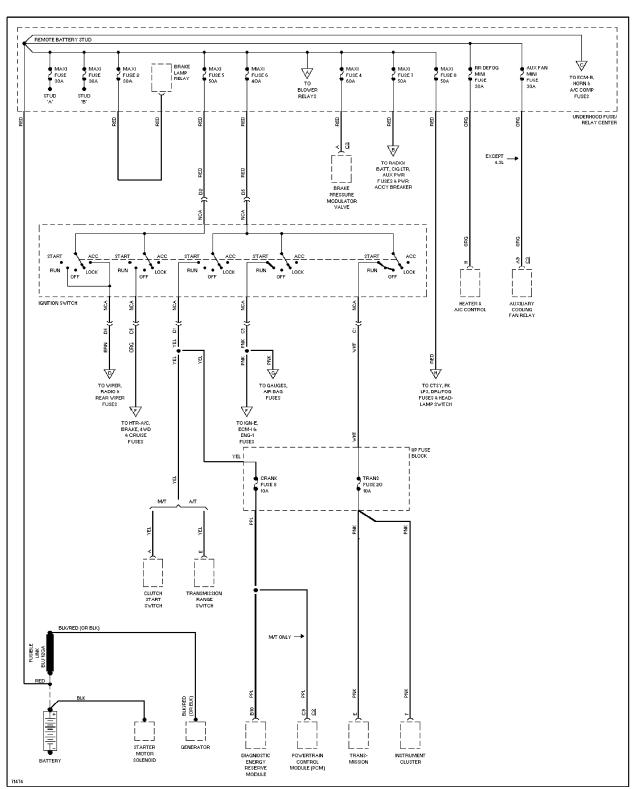

## STARTING/CHARGING

Charging Circuit

Supplemental Restraint Circuit

5.7L (VIN K), Transmission Circuit, 4L60-E

Transfer Case Circuit

6.5L (VIN S), Transmission Circuit

Transfer Case Circuit

Rear Glass Release Circuit