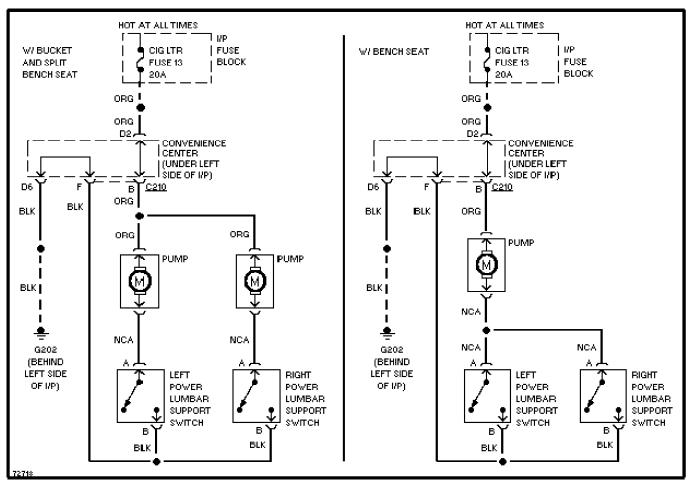

umination Circuit (2 of 2)



Power Distribution Circuit, Diesel (1 of 6)



Power Distribution Circuit, Diesel (2 of 6)



Power Distribution Circuit, Diesel (3 of 6)



Power Distribution Circuit, Diesel (4 of 6)



Power Distribution Circuit, Diesel (5 of 6)



Power Distribution Circuit, Diesel (6 of 6)



Power Distribution Circuit, Gasoline (1 of 6)



Power Distribution Circuit, Gasoline (2 of 6)



Power Distribution Circuit, Gasoline (3 of 6)



Power Distribution Circuit, Gasoline (4 of 6)



Power Distribution Circuit, Gasoline (5 of 6)



Power Distribution Circuit, Gasoline (6 of 6)



Door Lock Circuit, 2 Door



Door Lock Circuit, 4 Door



Keyless Entry Circuit, 2 Door



Keyless Entry Circuit, 4 Door



Power Mirror Circuit

## **POWER SEATS**



6-Way Power Seat Circuit



Lumbar Circuit

## **POWER WINDOWS**



Power Window Circuit, 2 Door



Power Window Circuit, 4 Door



Radio Circuits, W/ Amplifier



Radio Circuits, W/O Amplifier



Shift Interlock Circuit

## STARTING/CHARGING



Charging Circuit





Supplemental Restraint Circuit



5.7L (VIN K), Transmission Circuit, 4L60-E



Transfer Case Circuit



6.5L (VIN S), Transmission Circuit



Transfer Case Circuit



Rear Glass Release Circuit

## **WARNING SYSTEMS**



Warning System Circuits



Front Washer/Wiper Circuit



Rear Wiper/Washer Circuit