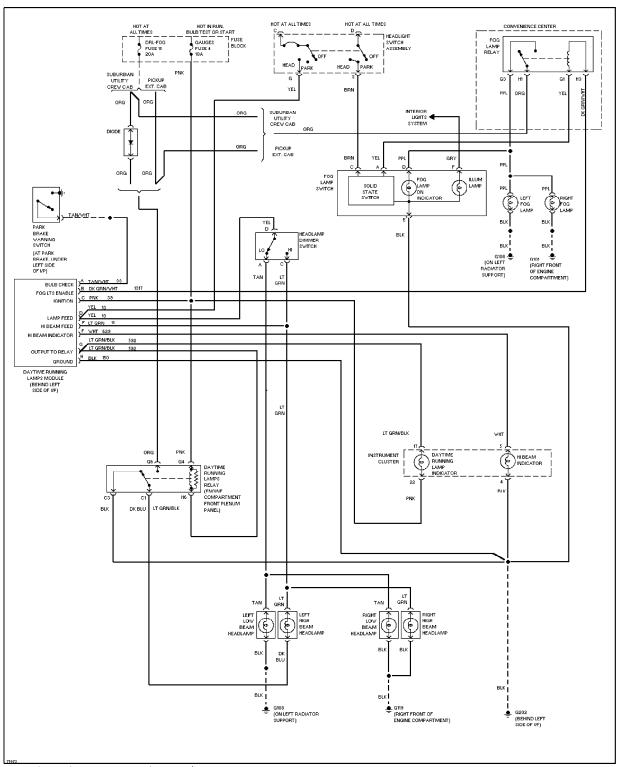

Fog Lamp Circuit, Composite W/ DRL

Fog Lamp Circuit, Sealed Beam W/ DRL

Headlight Circuit, Composite W/ DRL

Headlight Circuit, Composite W/O DRL

Headlight Circuit, Sealed Beam W/ DRL

Headlight Circuit, Sealed Beam W/O DRL