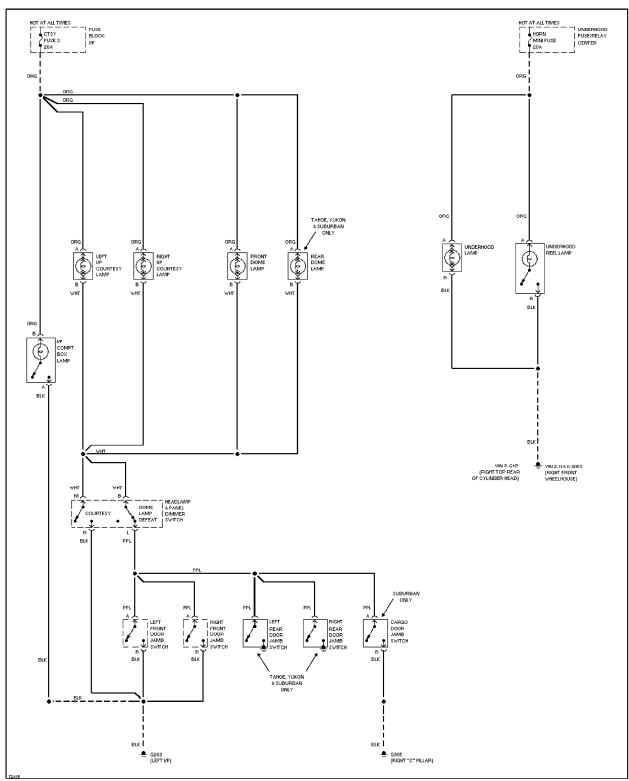

## **INSTRUMENT CLUSTER**

Instrument Cluster Circuit, Diesel

Instrument Cluster Circuit, Gasoline

Courtesy Lamps Circuit, W/ Auxiliary Lighting

Courtesy Lamps Circuit, W/O Auxiliary Lighting

Instrument Illumination Circuit (1 of 2)