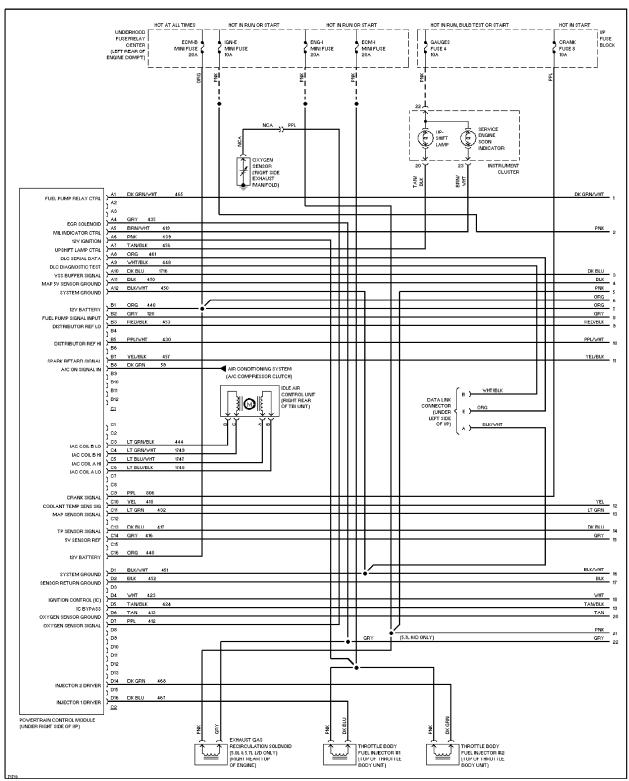

5.7L (VIN K), Engine Performance Circuits, A/T (3 of 3)

5.7L (VIN K), Engine Performance Circuits, M/T (1 of 2)

5.7L (VIN K), Engine Performance Circuits, M/T (2 of 2)

6.5L (VIN S), Engine Performance Circuits, 4L80-E A/T (1 of 2)