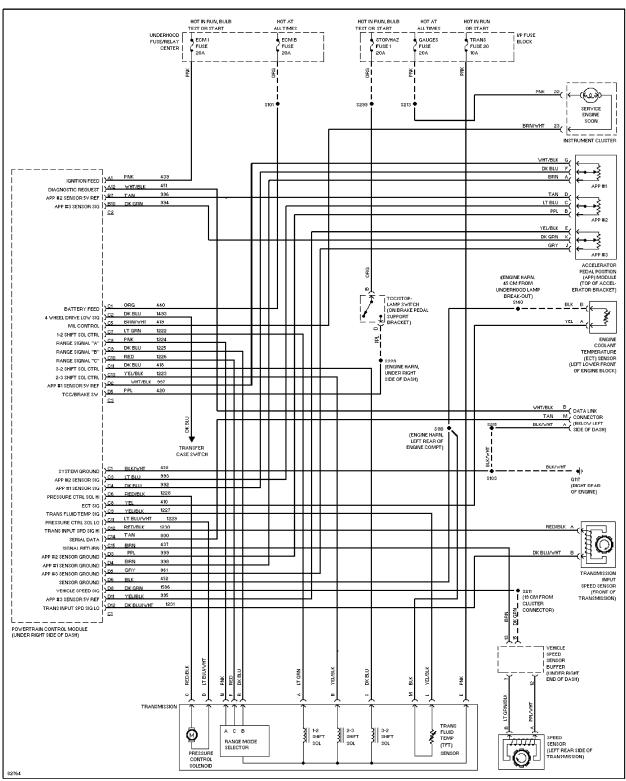

5.7L (VIN K), Engine Performance Circuits, A/T (3 of 3)

5.7L (VIN K), Engine Performance Circuits, M/T (1 of 2)

5.7L (VIN K), Engine Performance Circuits, M/T (2 of 2)

6.5L (VIN S), Engine Performance Circuits, 4L80-E A/T (1 of 2)