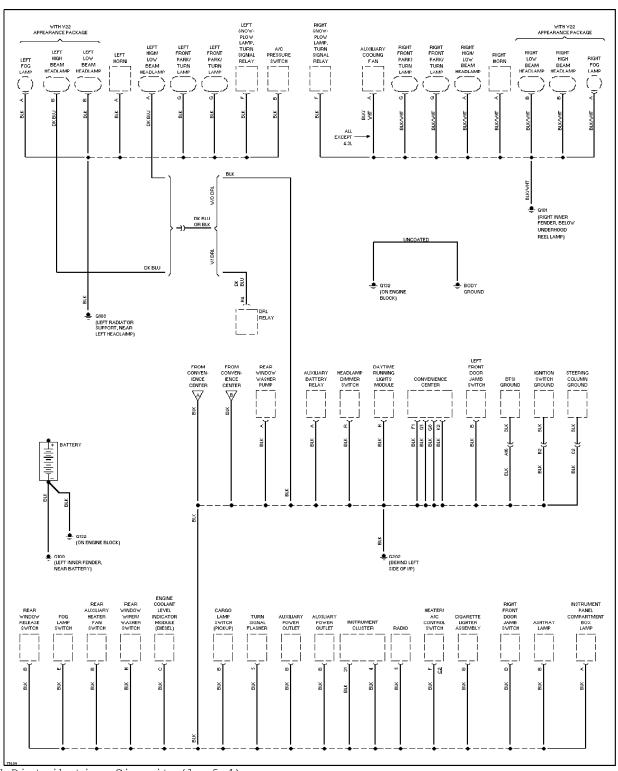

Fog Lamp Circuit, Composite W/ DRL

Fog Lamp Circuit, Sealed Beam W/ DRL

Headlight Circuit, Composite W/ DRL

Headlight Circuit, Composite W/O DRL

Headlight Circuit, Sealed Beam W/ DRL

Headlight Circuit, Sealed Beam W/O DRL

Horn Circuit