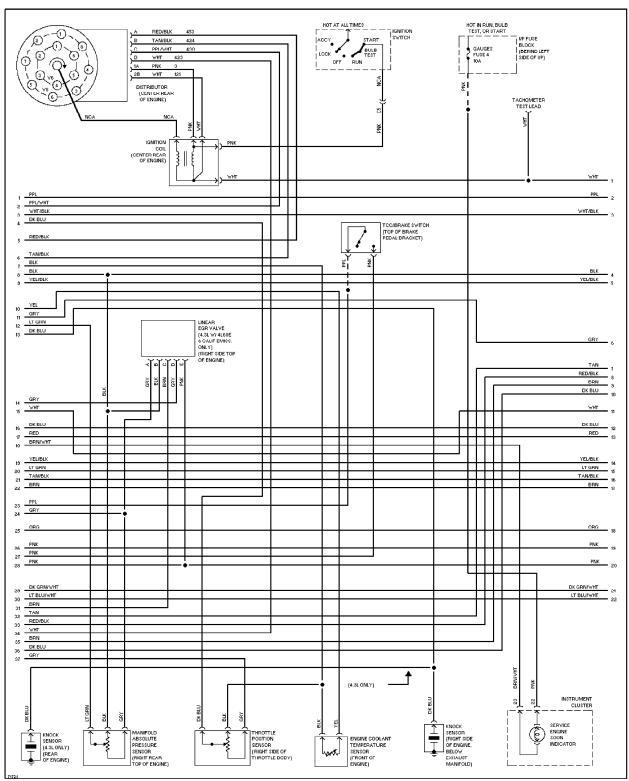

5.7L (VIN K), Engine Performance Circuits, A/T (3 of 3)

5.7L (VIN K), Engine Performance Circuits, M/T (1 of 2)

5.7L (VIN K), Engine Performance Circuits, M/T (2 of 2)

6.5L (VIN S), Engine Performance Circuits, 4L80-E A/T (1 of 2)