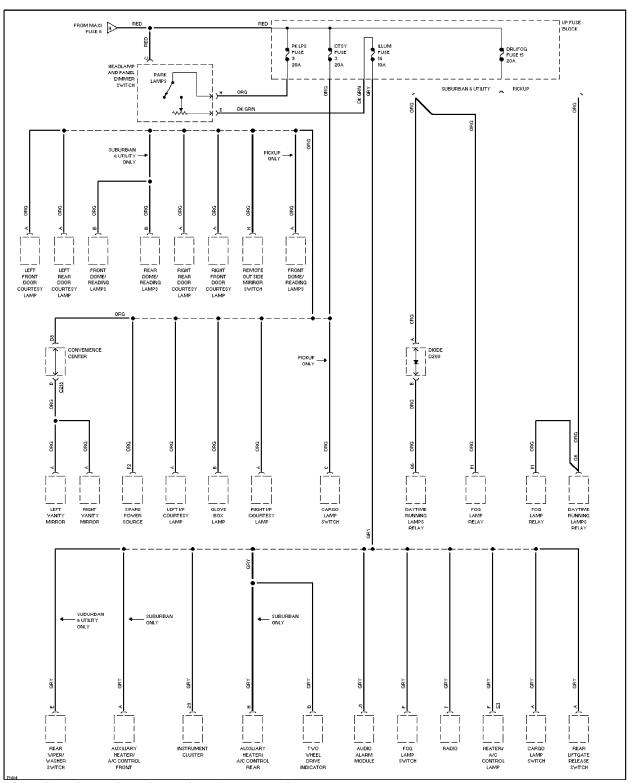

## **INSTRUMENT CLUSTER**

Instrument Cluster Circuit, Diesel

Instrument Cluster Circuit, Gasoline

Courtesy Lamps Circuit, W/ Auxiliary Lighting

Courtesy Lamps Circuit, W/O Auxiliary Lighting

Instrument Illumination Circuit (1 of 2)