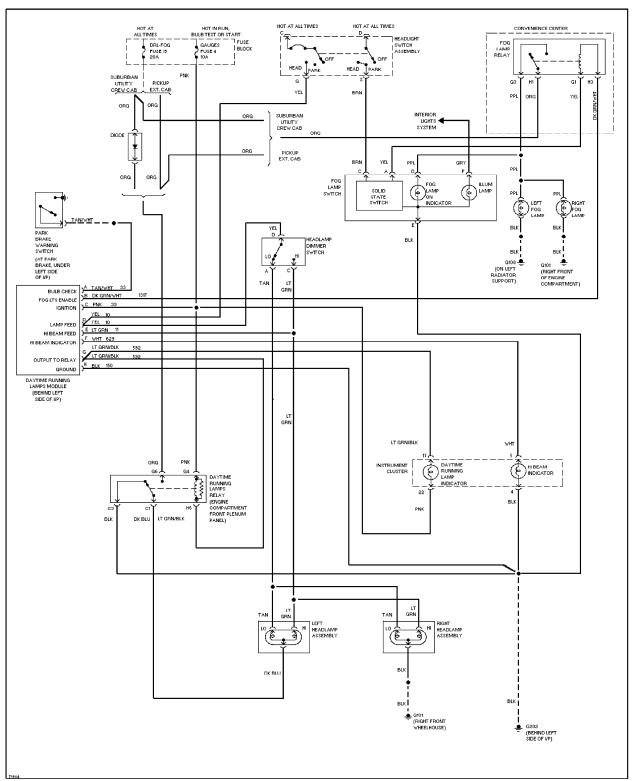

Fog Lamp Circuit, Composite W/ DRL

Fog Lamp Circuit, Sealed Beam W/ DRL

Headlight Circuit, Composite W/ DRL

Headlight Circuit, Composite W/O DRL

Headlight Circuit, Sealed Beam W/ DRL

Headlight Circuit, Sealed Beam W/O DRL