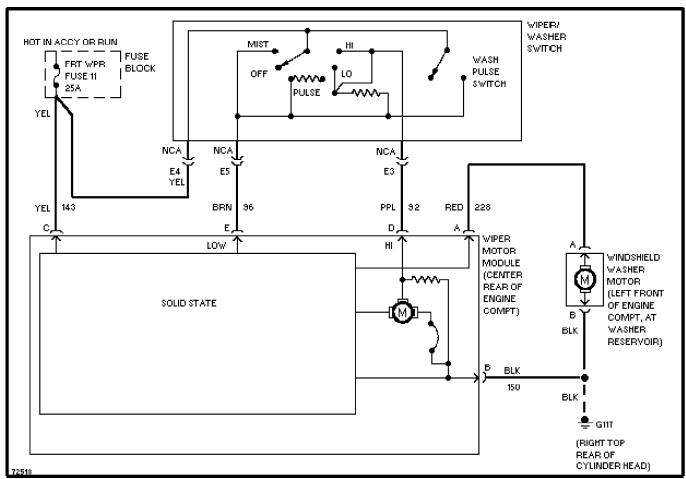

## **WARNING SYSTEMS**

Warning System Circuits

Front Washer/Wiper Circuit

Rear Wiper/Washer Circuit