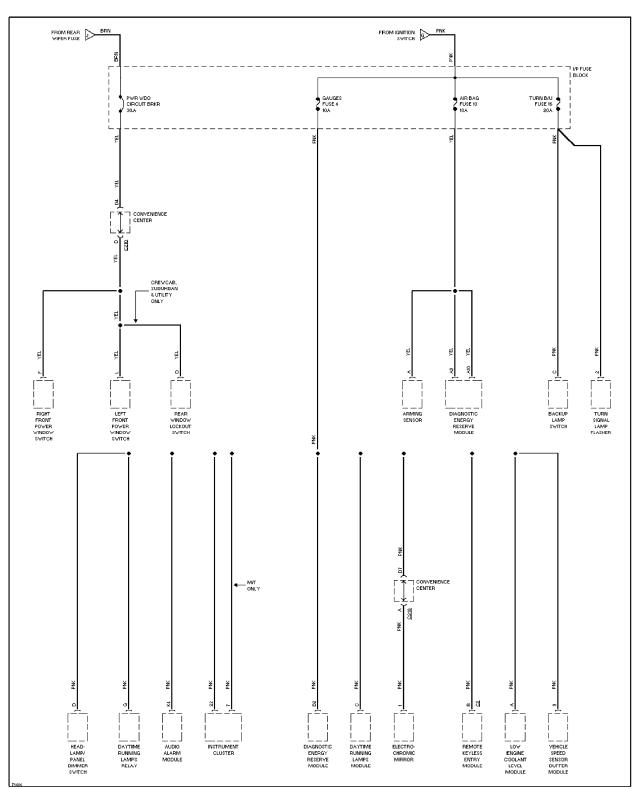

Fog Lamp Circuit, Composite W/ DRL

Fog Lamp Circuit, Sealed Beam W/ DRL

Headlight Circuit, Composite W/ DRL

Headlight Circuit, Composite W/O DRL

Headlight Circuit, Sealed Beam W/ DRL

Headlight Circuit, Sealed Beam W/O DRL

## **INSTRUMENT CLUSTER**

Instrument Cluster Circuit, Diesel

Instrument Cluster Circuit, Gasoline

Courtesy Lamps Circuit, W/ Auxiliary Lighting

Courtesy Lamps Circuit, W/O Auxiliary Lighting

Instrument Illumination Circuit (1 of 2)