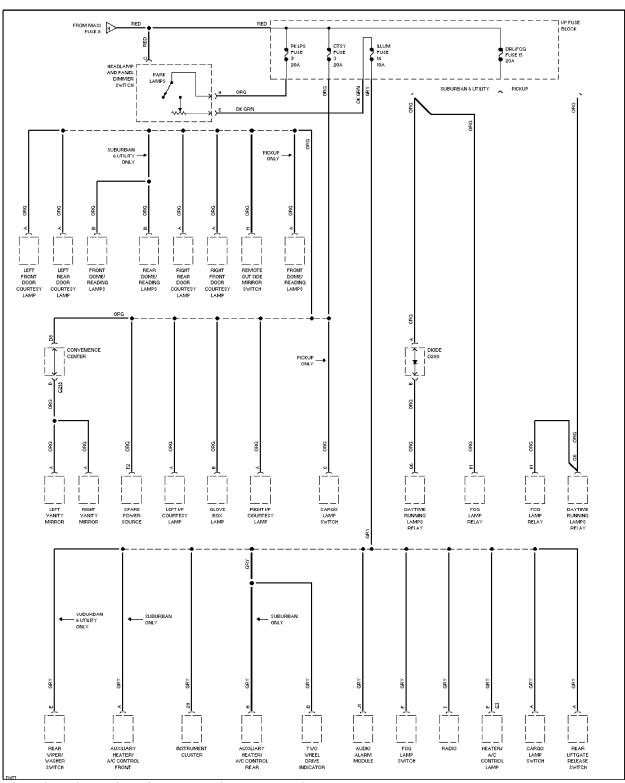

6.5L (VIN S), Engine Performance Circuits, 4L80-E A/T (2 of 2)

Exterior Light Circuit

Ground Distribution Circuit (1 of 4)

Ground Distribution Circuit (2 of 4)

Ground Distribution Circuit (3 of 4)

Ground Distribution Circuit (4 of 4)

Fog Lamp Circuit, Composite W/ DRL

Fog Lamp Circuit, Sealed Beam W/ DRL

Headlight Circuit, Composite W/ DRL

Headlight Circuit, Composite W/O DRL

Headlight Circuit, Sealed Beam W/ DRL

Headlight Circuit, Sealed Beam W/O DRL

## **INSTRUMENT CLUSTER**

Instrument Cluster Circuit, Diesel

Instrument Cluster Circuit, Gasoline

Courtesy Lamps Circuit, W/ Auxiliary Lighting

Courtesy Lamps Circuit, W/O Auxiliary Lighting

Instrument Illumination Circuit (1 of 2)