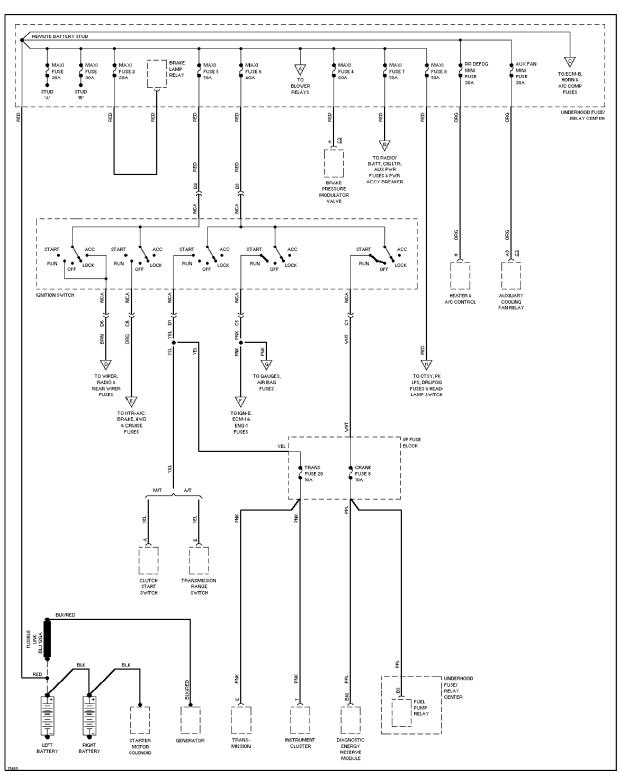

## STARTING/CHARGING

Charging Circuit

Supplemental Restraint Circuit

5.7L (VIN K), Transmission Circuit, 4L60-E

Transfer Case Circuit

6.5L (VIN S), Transmission Circuit

Transfer Case Circuit

Rear Glass Release Circuit