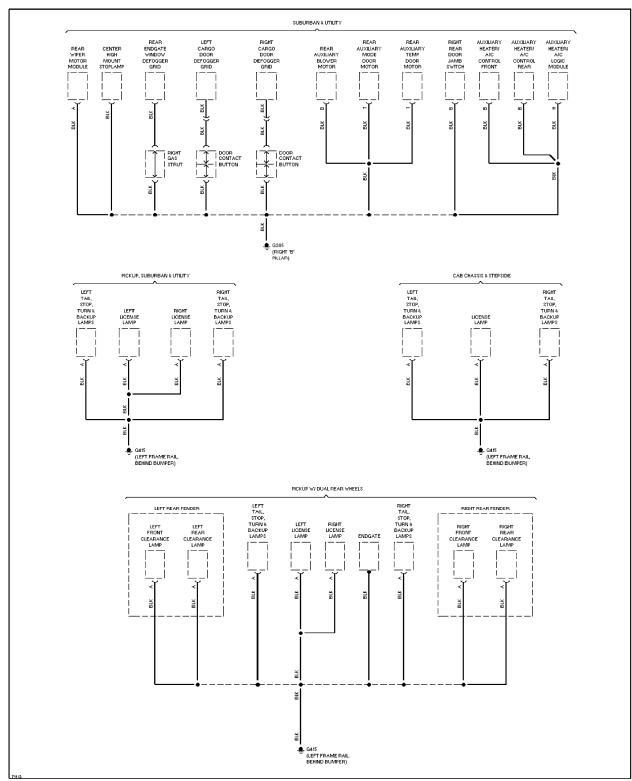

6.5L (VIN S), Engine Performance Circuits, 4L80-E A/T (2 of 2)

Exterior Light Circuit

Ground Distribution Circuit (1 of 4)

Ground Distribution Circuit (2 of 4)

Ground Distribution Circuit (3 of 4)

Ground Distribution Circuit (4 of 4)